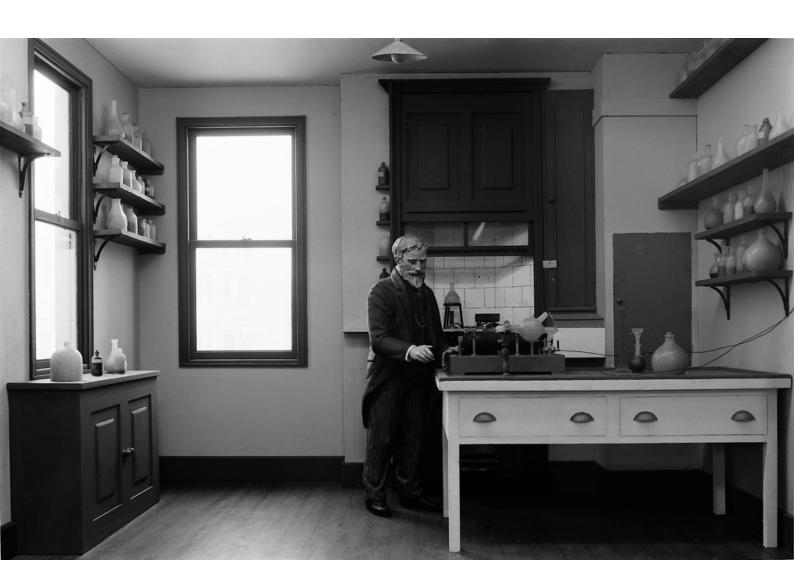

## M0005483: Diorama depicting Sir William Crookes in his laboratory

## **Publication/Creation**

24 May 1938

## **Persistent URL**

https://wellcomecollection.org/works/c4d3zk9n

## License and attribution

Wellcome Library; GB.

You have permission to make copies of this work under a Creative Commons, Attribution license.

This licence permits unrestricted use, distribution, and reproduction in any medium, provided the original author and source are credited. See the Legal Code for further information.

Image source should be attributed as specified in the full catalogue record. If no source is given the image should be attributed to Wellcome Collection.