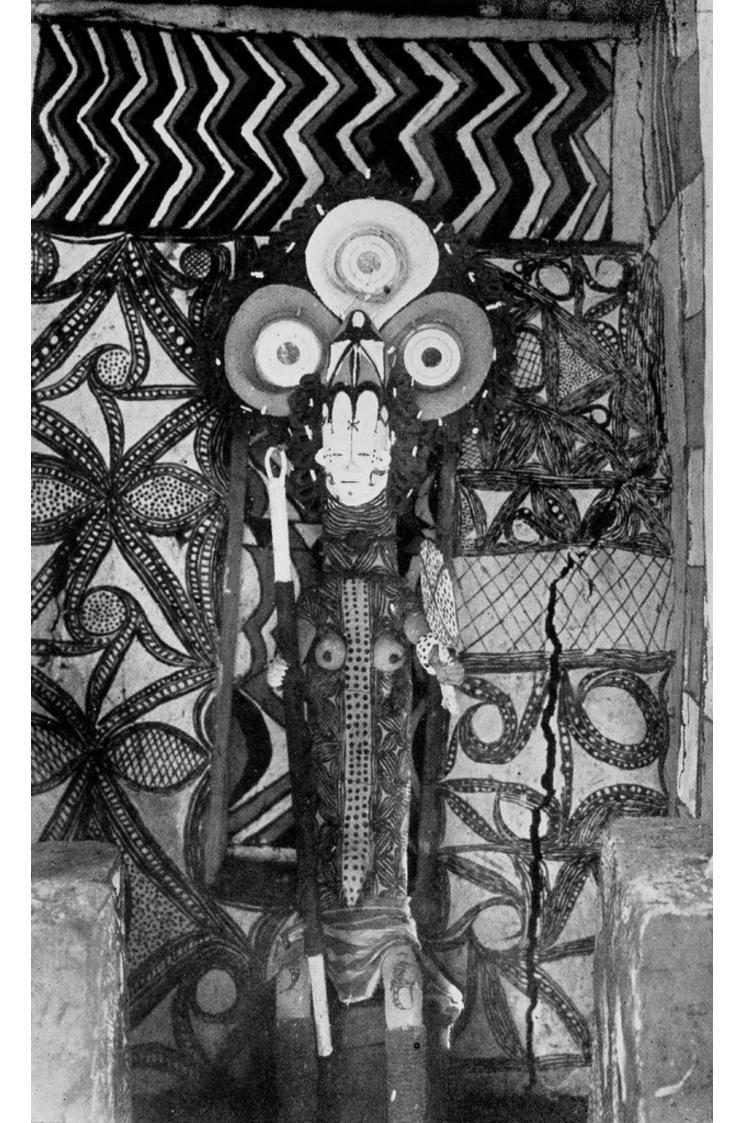

## M0005260: Clay figure of Ala in a Mbari shrine, Nigeria

## **Publication/Creation**

17 November 1937

## **Persistent URL**

https://wellcomecollection.org/works/q4agf4du

## License and attribution

Wellcome Library; GB.

Conditions of use: it is possible this item is protected by copyright and/or related rights. You are free to use this item in any way that is permitted by the copyright and related rights legislation that applies to your use. For other uses you need to obtain permission from the rights-holder(s).



Wellcome Collection 183 Euston Road London NW1 2BE UK T +44 (0)20 7611 8722 E library@wellcomecollection.org https://wellcomecollection.org