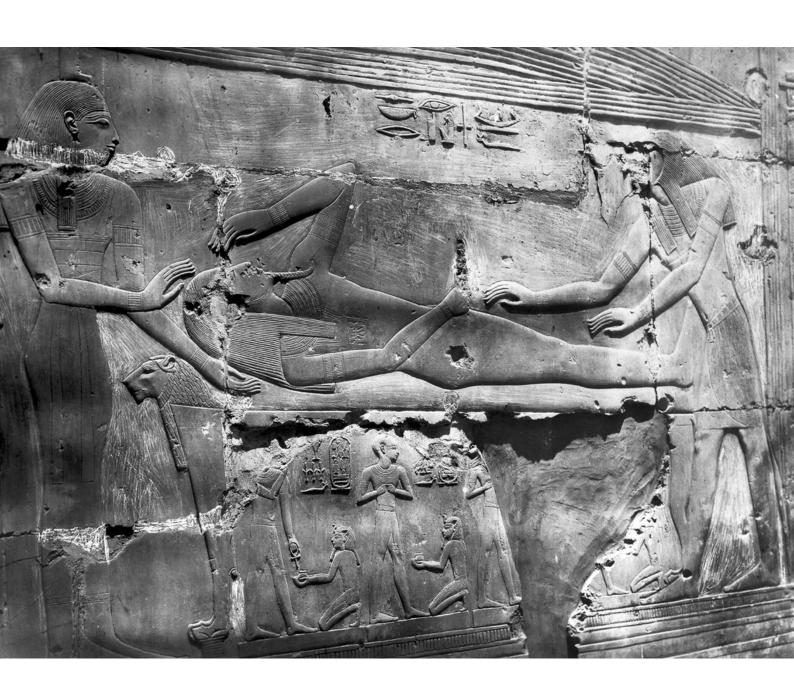

## M0005431: Carvings in the Temple of Seti I at Abydos

## **Publication/Creation**

March 1938

## **Persistent URL**

https://wellcomecollection.org/works/s327wkfh

## License and attribution

You have permission to make copies of this work under a Creative Commons, Attribution license.

This licence permits unrestricted use, distribution, and reproduction in any medium, provided the original author and source are credited. See the Legal Code for further information.

Image source should be attributed as specified in the full catalogue record. If no source is given the image should be attributed to Wellcome Collection.