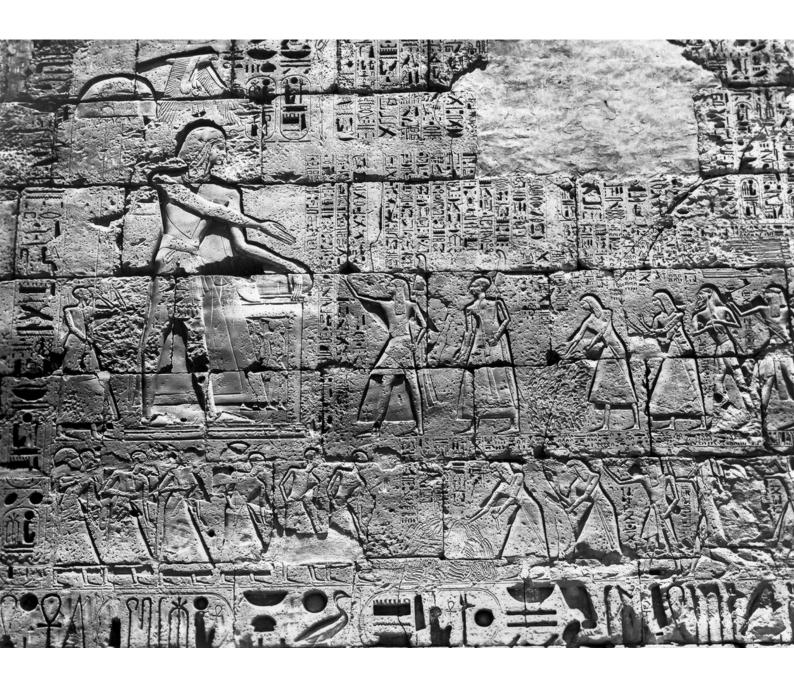

## M0005431: Carvings in the Temple of Seti I at Abydos

## **Publication/Creation**

March 1938

## **Persistent URL**

https://wellcomecollection.org/works/s327wkfh

## License and attribution

You have permission to make copies of this work under a Creative Commons, Attribution license.

This licence permits unrestricted use, distribution, and reproduction in any medium, provided the original author and source are credited. See the Legal Code for further information.

Image source should be attributed as specified in the full catalogue record. If no source is given the image should be attributed to Wellcome Collection.