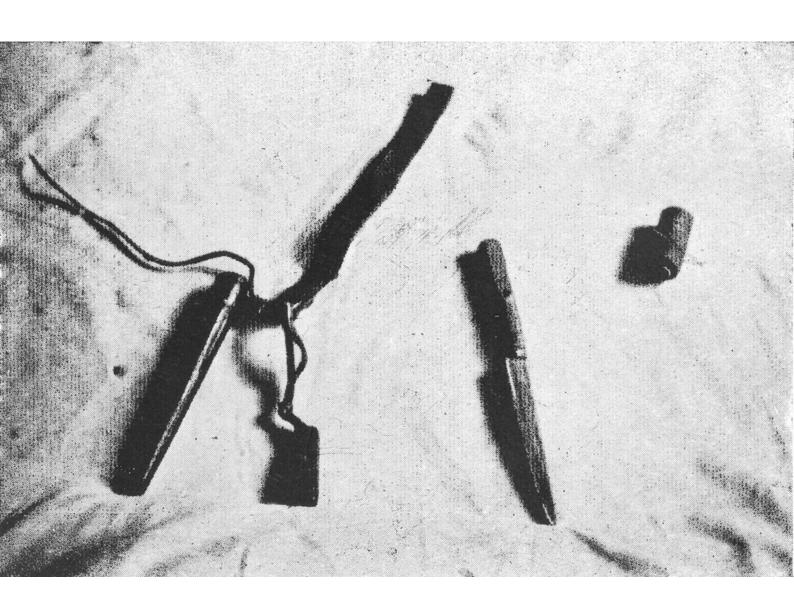

## M0005283: Surgical instruments / M0005283EB: Man with a scarred right forehead / M0005283EC: Man with a scarred left temple