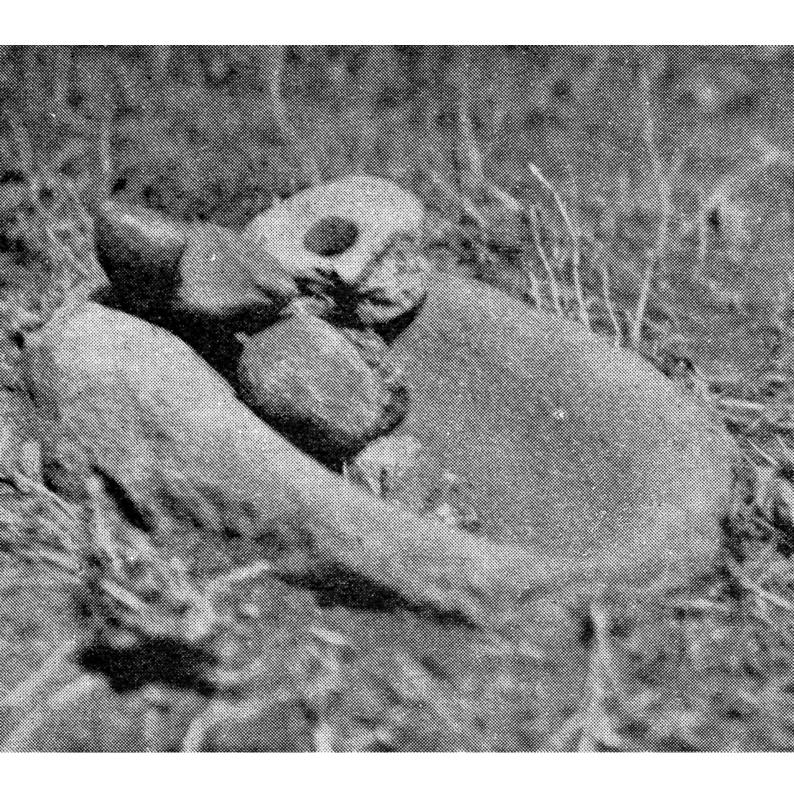

## M0005272: Old grindstone with rainstone / M0005272EB: Three rainstones / M0005272EC: Shindinu rain shrine, Bari, South Africa