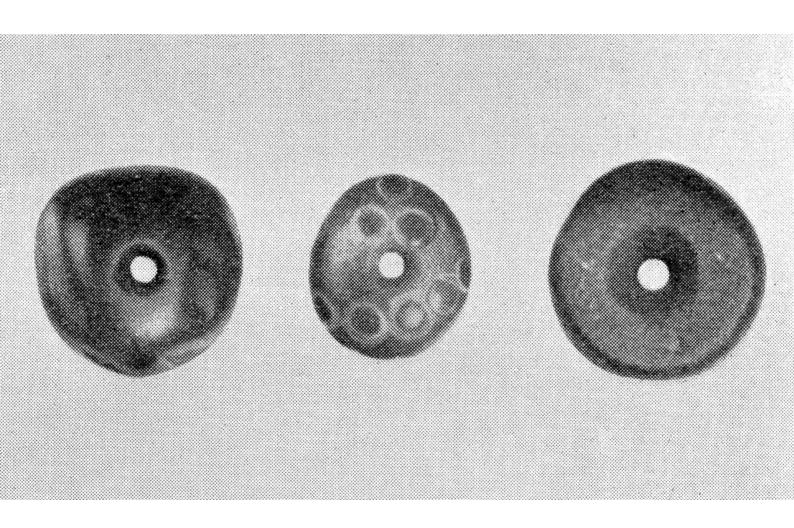

## M0005272: Old grindstone with rainstone / M0005272EB: Three rainstones / M0005272EC: Shindinu rain shrine, Bari, South Africa