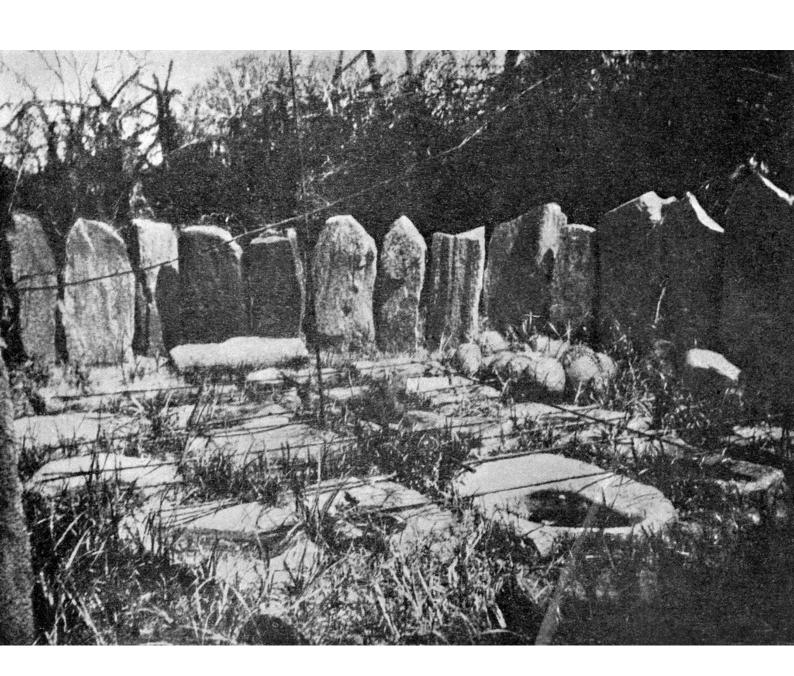

## M0005272: Old grindstone with rainstone / M0005272EB: Three rainstones / M0005272EC: Shindinu rain shrine, Bari, South Africa