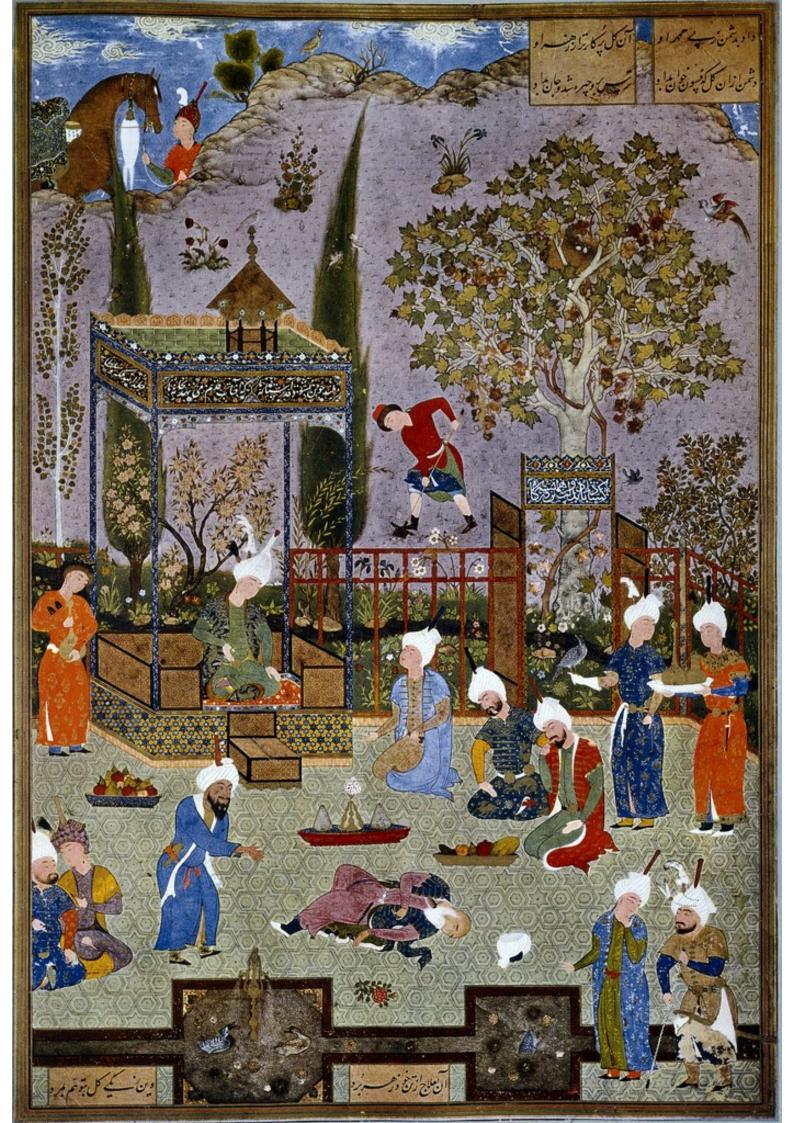

## M0005479: Scene illustrating "The duel of the physicians", from the Khamsa of Nizami