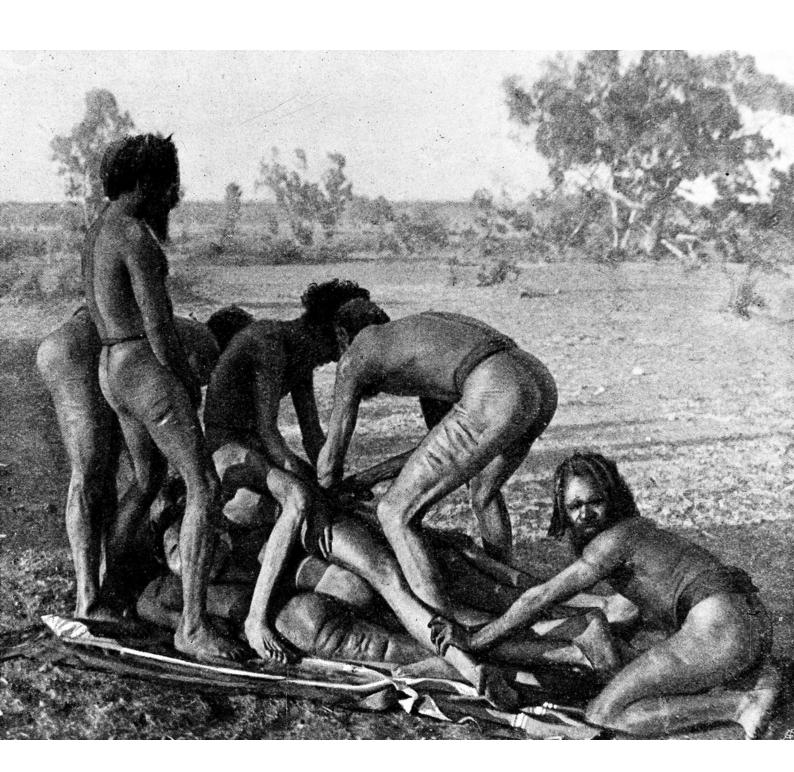

## M0005682: Subincision operation, Central Australia

## **Publication/Creation**

23 September 1938

## **Persistent URL**

https://wellcomecollection.org/works/tds3q2mz

## License and attribution

Wellcome Library; GB.

This work has been identified as being free of known restrictions under copyright law, including all related and neighbouring rights and is being made available under the Creative Commons, Public Domain Mark.

You can copy, modify, distribute and perform the work, even for commercial purposes, without asking permission.



Wellcome Collection 183 Euston Road London NW1 2BE UK T +44 (0)20 7611 8722 E library@wellcomecollection.org https://wellcomecollection.org