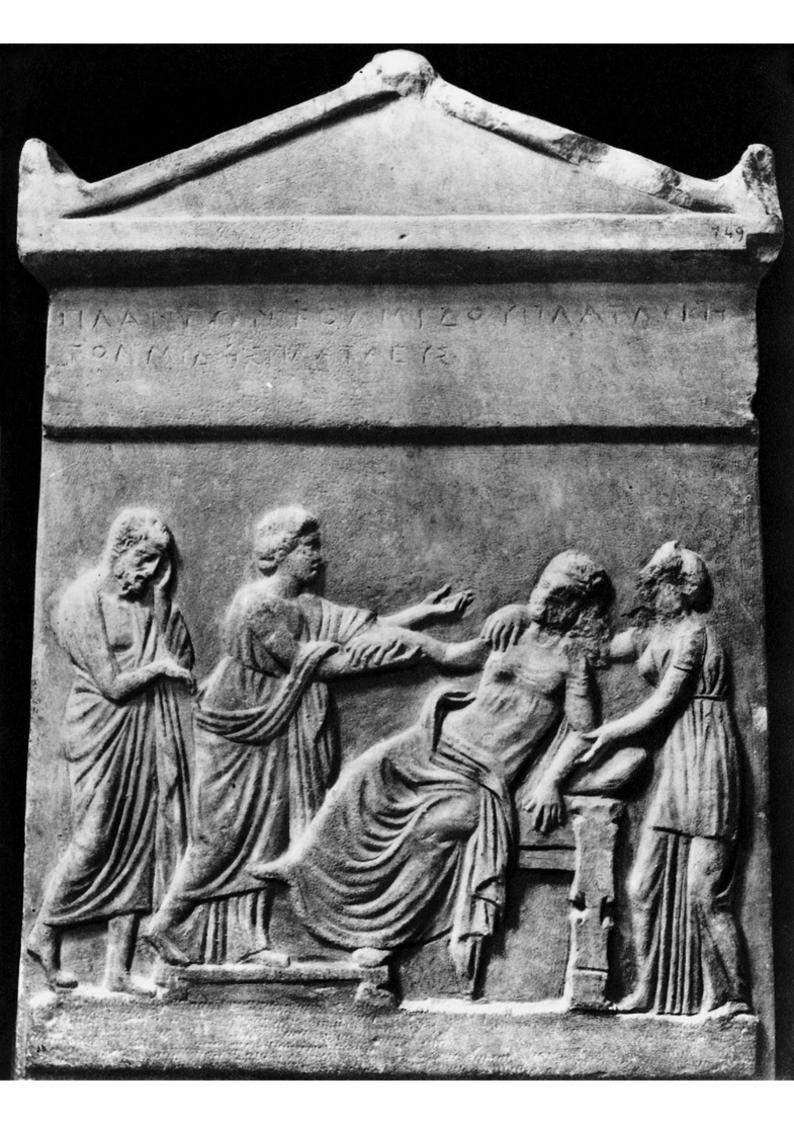

## M0004920: Funerary stele depicting a woman who has died during childbirth, 6th century BC