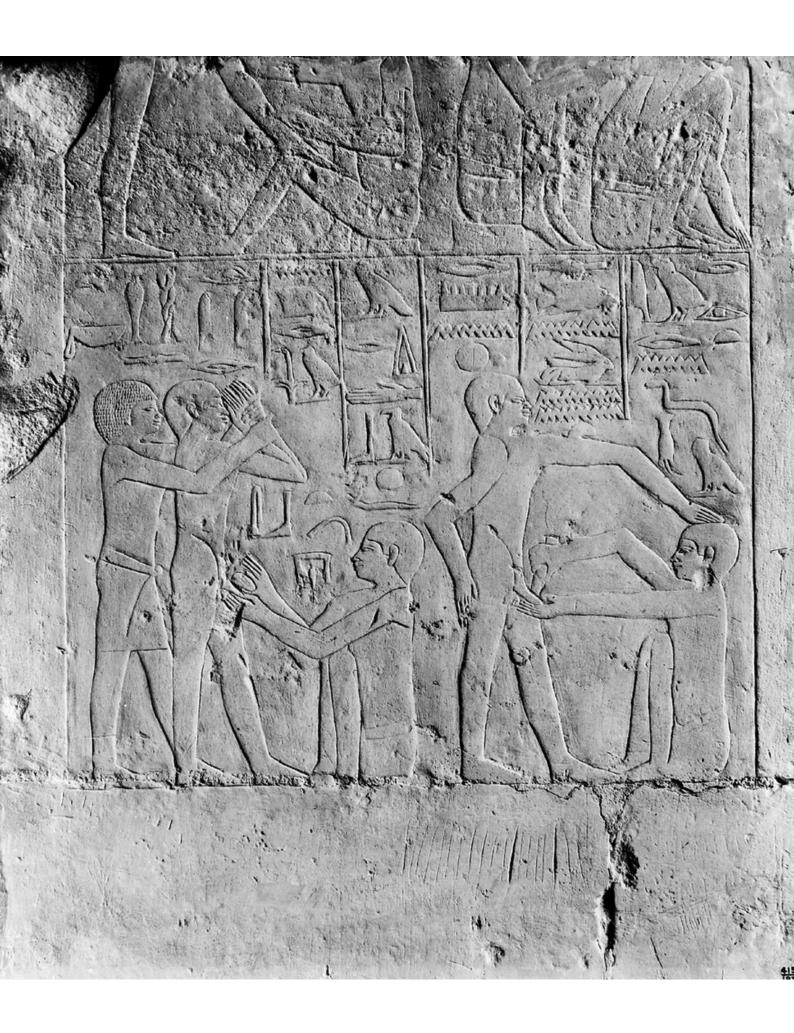

## M0005235: Cast of an Ancient Egyptian wall carving showing a circumcision scene