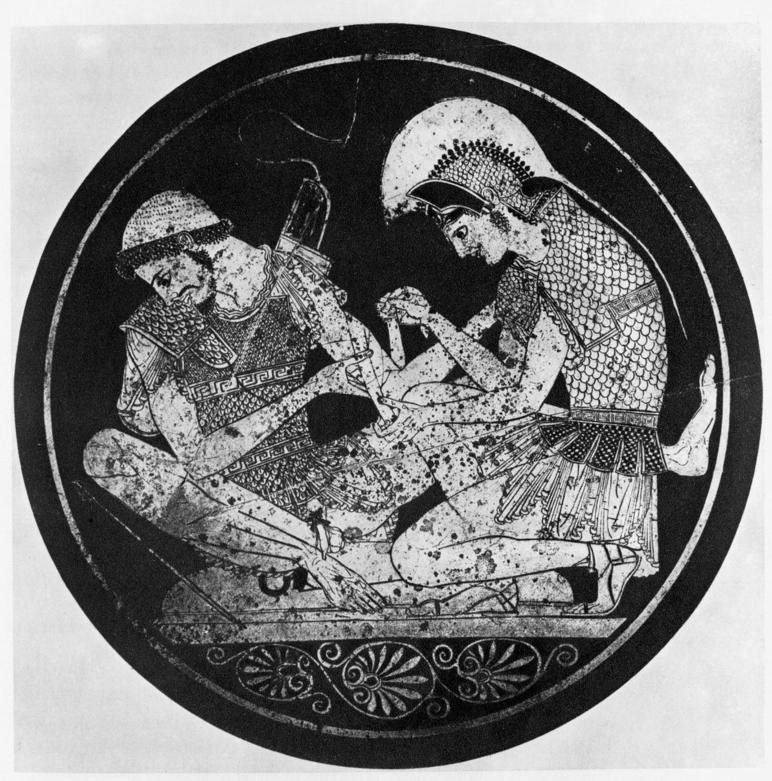

## M0004922: Decoration on a Greek cup by Sosias: Achilles binding the arm of Patrocle