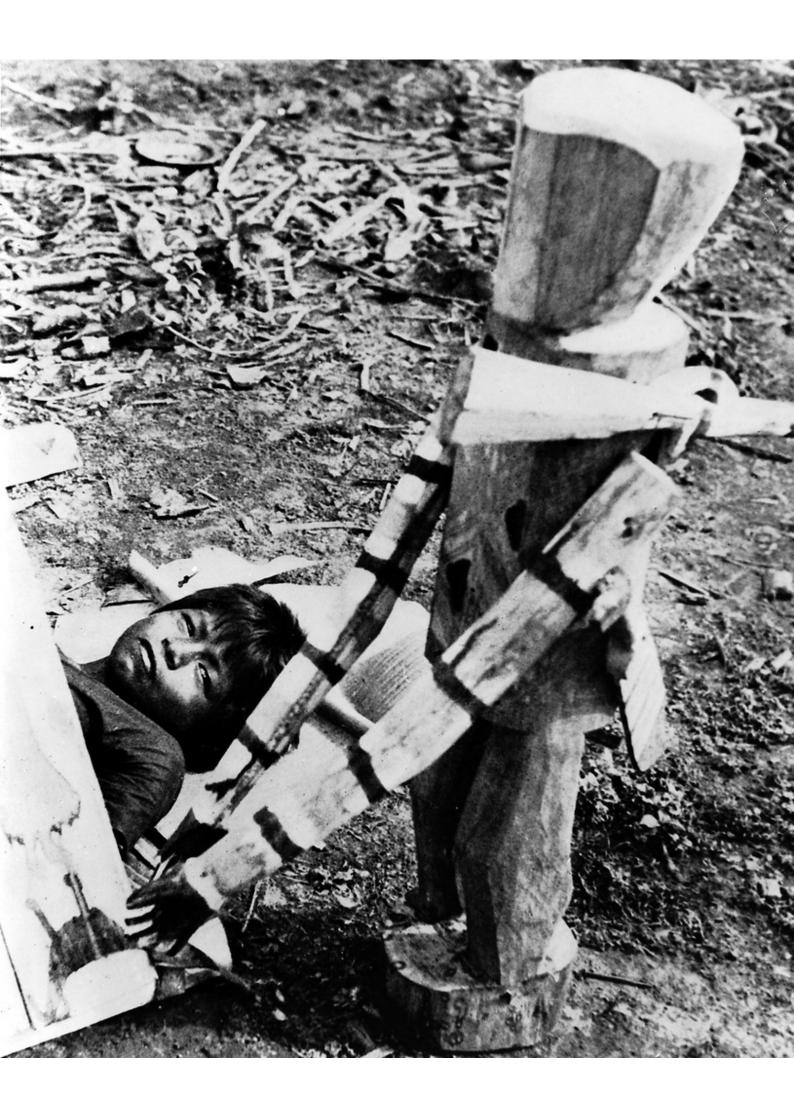

## M0005709EB: An Ember? boy about to be treated by a healer

## **Publication/Creation**

23 September 1938

## **Persistent URL**

https://wellcomecollection.org/works/dwcyx7bn

## License and attribution

Wellcome Library; GB.

Conditions of use: it is possible this item is protected by copyright and/or related rights. You are free to use this item in any way that is permitted by the copyright and related rights legislation that applies to your use. For other uses you need to obtain permission from the rights-holder(s).



Wellcome Collection 183 Euston Road London NW1 2BE UK T +44 (0)20 7611 8722 E library@wellcomecollection.org https://wellcomecollection.org