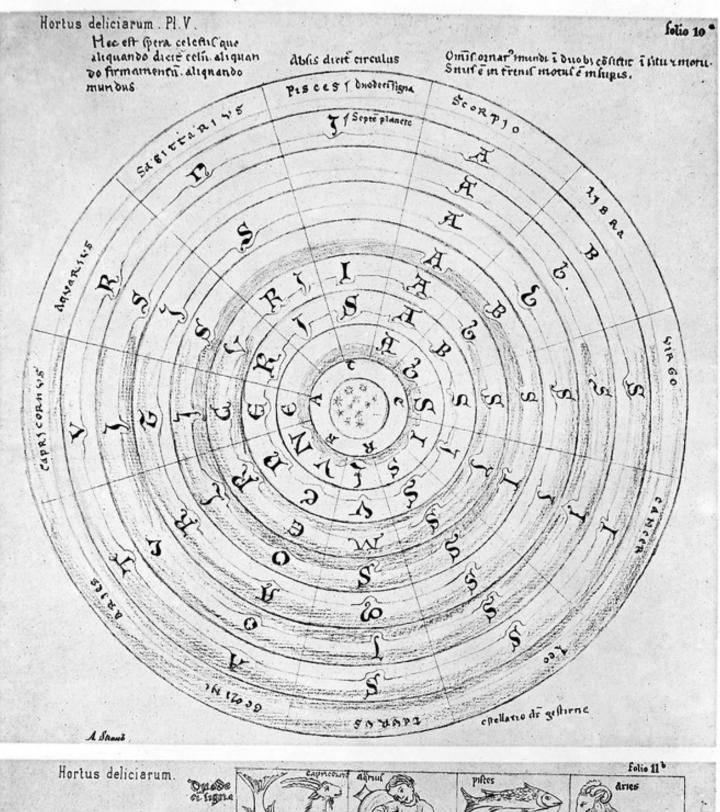

## M0005751: The Celestial Sphere and zodiac signs, from Herrad of

**Lansbury: Hortus Deliciarum** 