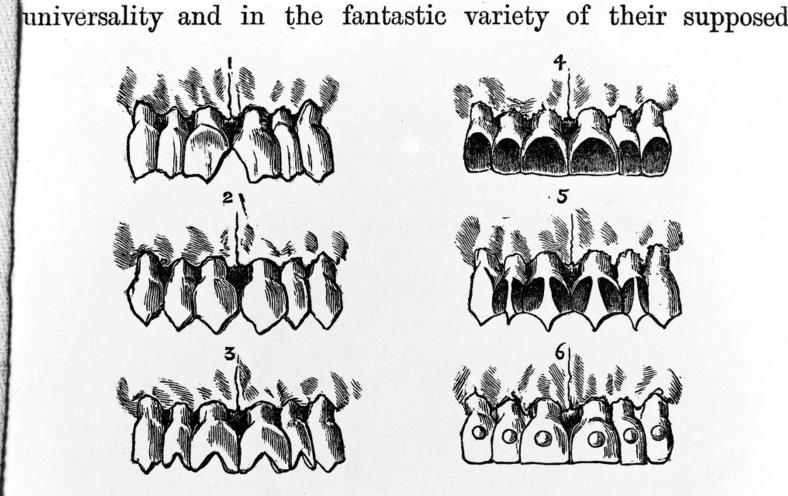

FIG. 18.—Upper front teeth altered according to fashion. 1, 2, 3, African ; 4, 5, 6, Malay.