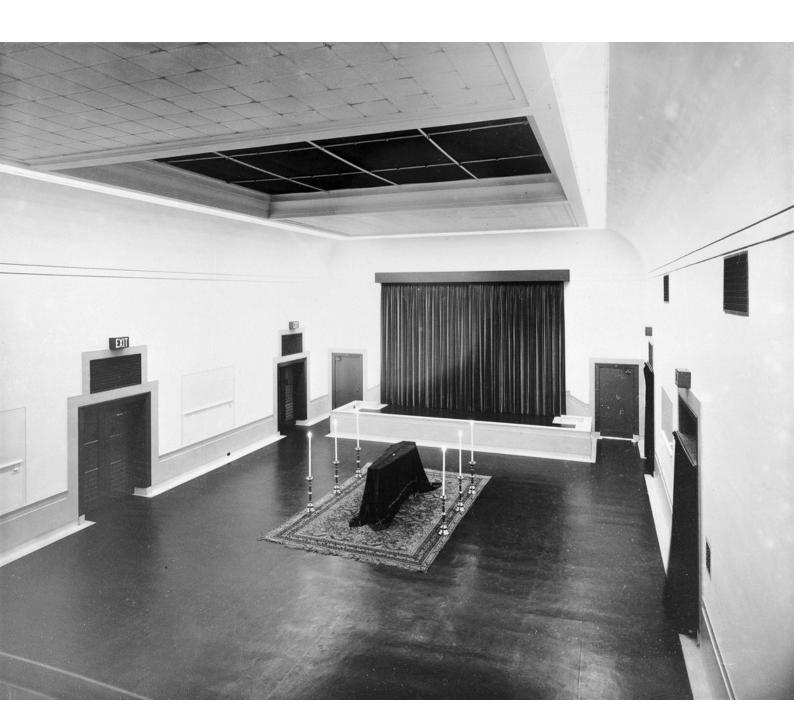

## M0005020: Coffin of Sir Henry Wellcome in the Wellcome Research Institute

## **Publication/Creation**

6 November 1936

## **Persistent URL**

https://wellcomecollection.org/works/fua23mca

## License and attribution

Wellcome Library; GB.

You have permission to make copies of this work under a Creative Commons, Attribution license.

This licence permits unrestricted use, distribution, and reproduction in any medium, provided the original author and source are credited. See the Legal Code for further information.

Image source should be attributed as specified in the full catalogue record. If no source is given the image should be attributed to Wellcome Collection.