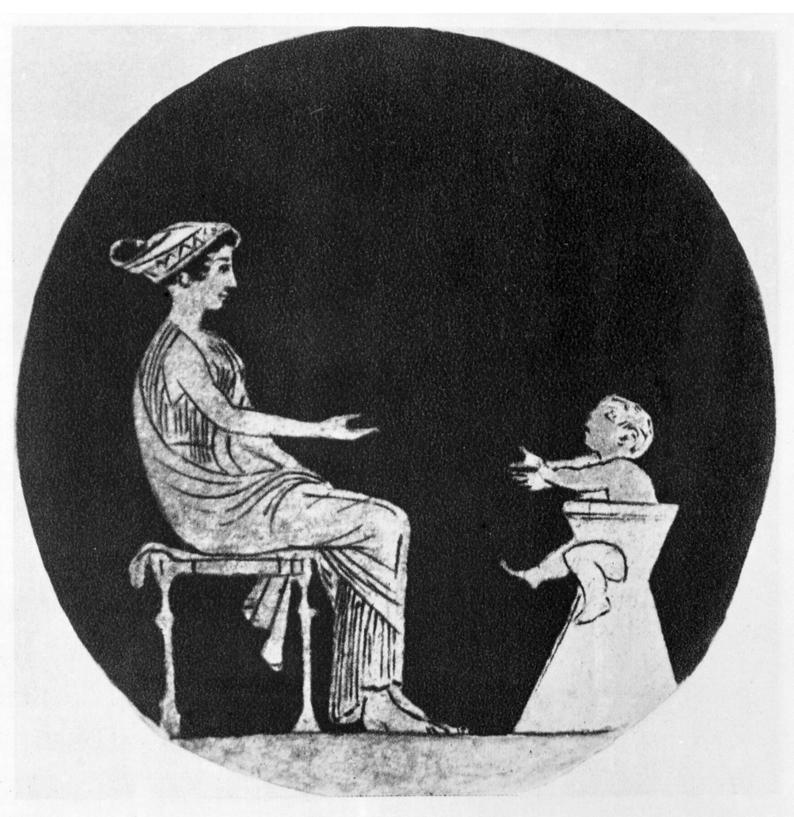

## M0004930: Decoration on an Attic cup: a mother holding out her arms to a baby

Wellcome Collection 183 Euston Road London NW1 2BE UK T +44 (0)20 7611 8722 E library@wellcomecollection.org https://wellcomecollection.org

Une mère tend les bras à son enfant, enfermé dans une sorte de chaise haute. Petite coupe attique à fond noir et personnages rouges, V° s. av. J.-C. (Bruxelles, Musées d'Art et d'Histoire, A 890.)