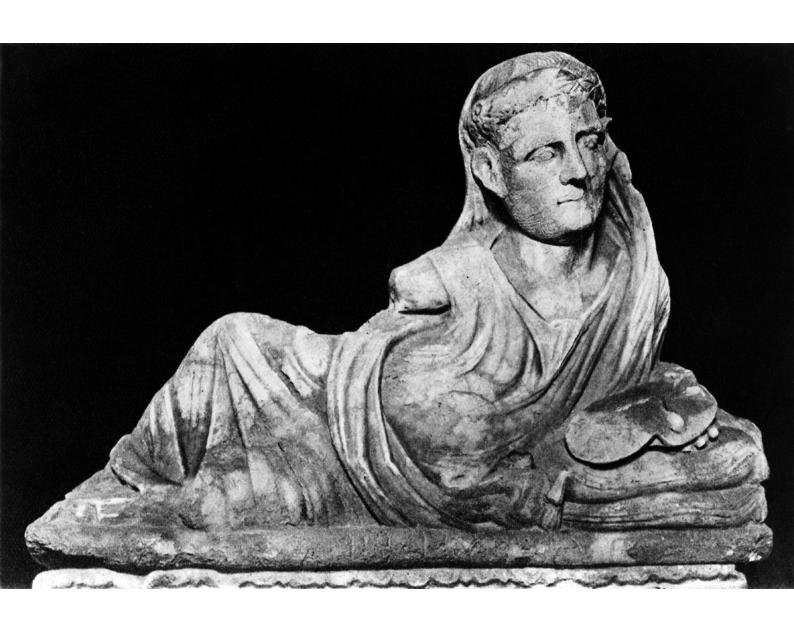

## M0004954: Lid of an Etruscan carved to show an aruspice (haruspex) lying down holding a liver in his left hand