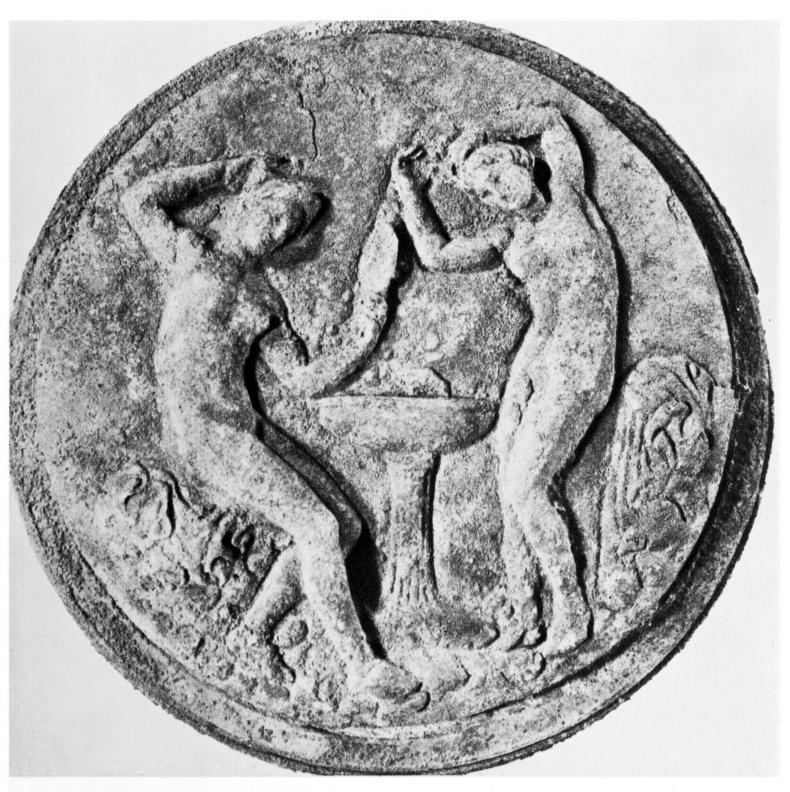

## M0004932: Greek mirror with a tanagra relief showing two women at their toilette