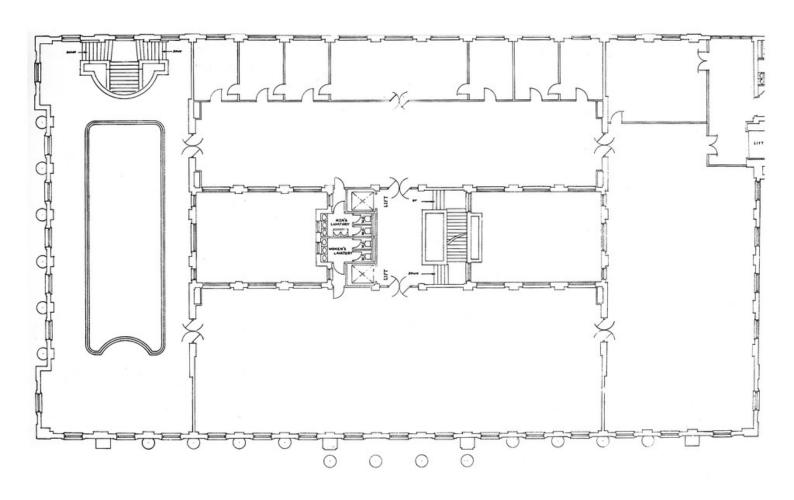

## M0005242: Plan of the Wellcome Historical Medical Museum: 3rd floor

## **Publication/Creation**

12 November 1937

## **Persistent URL**

https://wellcomecollection.org/works/rsfgcf78

## License and attribution

Wellcome Library; GB.

You have permission to make copies of this work under a Creative Commons, Attribution license.

This licence permits unrestricted use, distribution, and reproduction in any medium, provided the original author and source are credited. See the Legal Code for further information.

Image source should be attributed as specified in the full catalogue record. If no source is given the image should be attributed to Wellcome Collection.