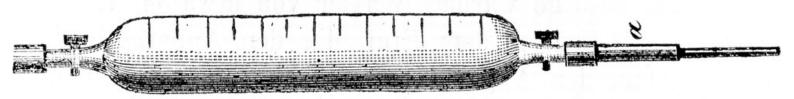

## M0005156: Mouthpiece of stilleto cannula, 1868

Figur 7.

a) Das Mundstück zum Aufsatz auf die Stiletcanüle für die depletorische Transfusion.