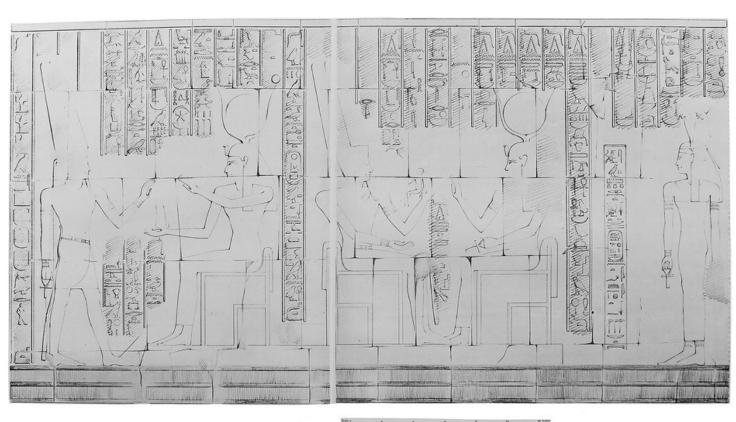

## M0005097: Hathor presenting Hatshepsut to Amon: northern wall, Temple of Deir El Bahari