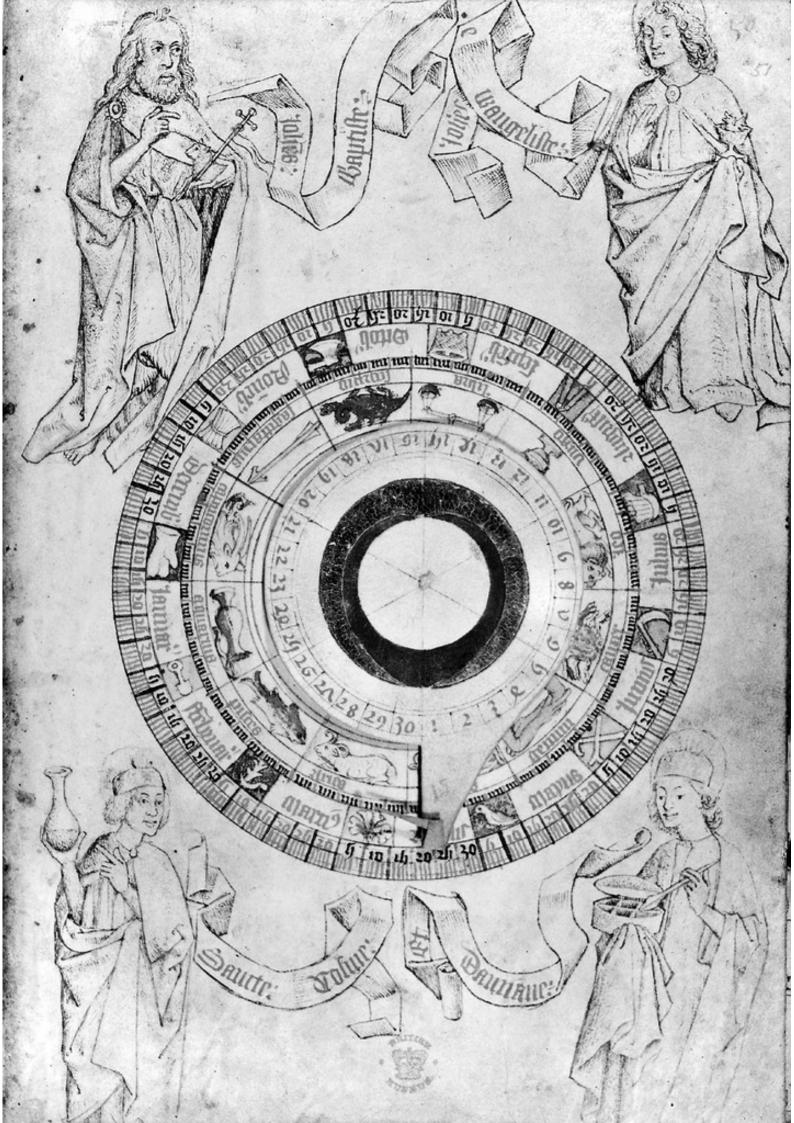

## M0005104: Circular zodiacal lunar scheme with a rotary index

## **Publication/Creation**

7 January 1937

## **Persistent URL**

https://wellcomecollection.org/works/gsehh3ed

## License and attribution

Wellcome Library; GB.

This work has been identified as being free of known restrictions under copyright law, including all related and neighbouring rights and is being made available under the Creative Commons, Public Domain Mark.

You can copy, modify, distribute and perform the work, even for commercial purposes, without asking permission.



Wellcome Collection 183 Euston Road London NW1 2BE UK T +44 (0)20 7611 8722 E library@wellcomecollection.org https://wellcomecollection.org