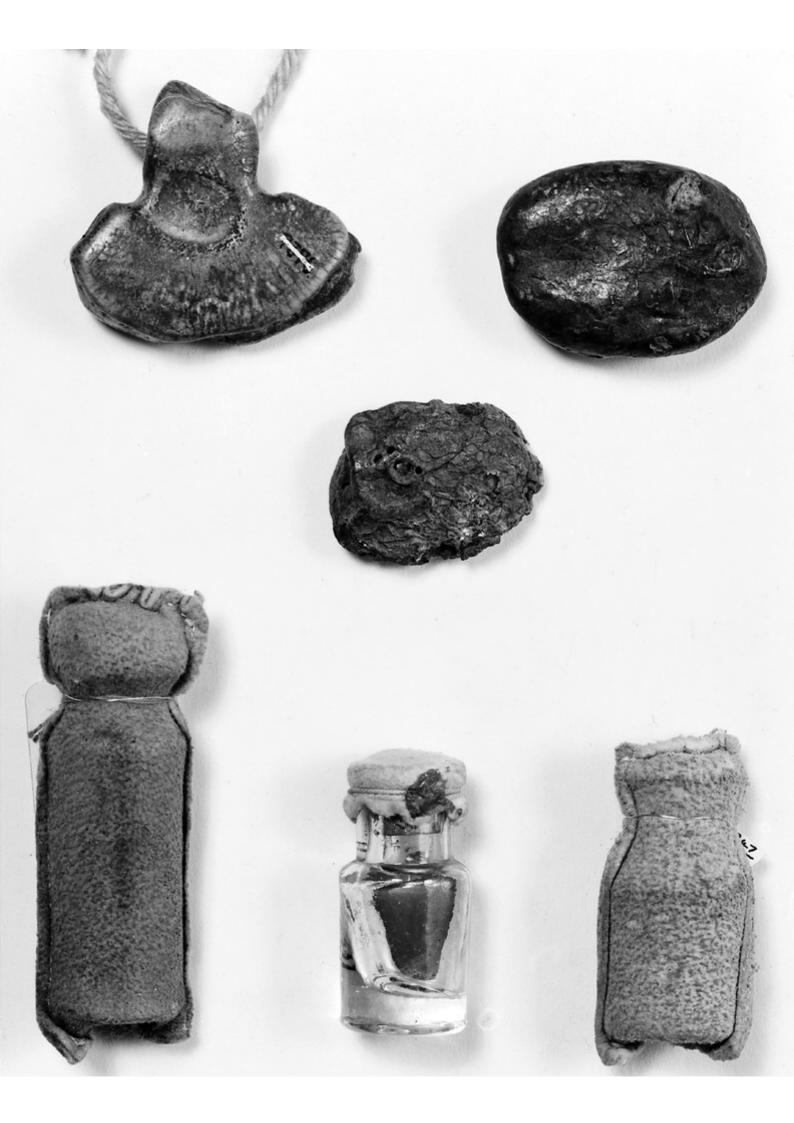

## M0005033: Six charms against rheumatism

## **Publication/Creation**

November 1936

## **Persistent URL**

https://wellcomecollection.org/works/fsgh2vu9

## License and attribution

Wellcome Library; GB.

Conditions of use: it is possible this item is protected by copyright and/or related rights. You are free to use this item in any way that is permitted by the copyright and related rights legislation that applies to your use. For other uses you need to obtain permission from the rights-holder(s).



Wellcome Collection 183 Euston Road London NW1 2BE UK T +44 (0)20 7611 8722 E library@wellcomecollection.org https://wellcomecollection.org