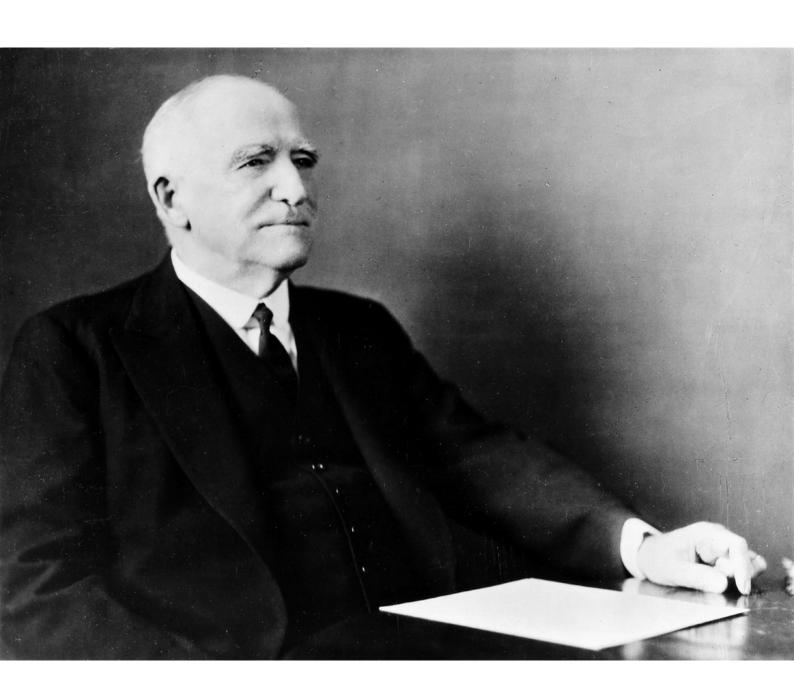

## M0005108: Portrait of Sir Henry Wellcome (1853-1936)

## **Publication/Creation**

8 February 1937

## **Persistent URL**

https://wellcomecollection.org/works/asbj9drh

## License and attribution

Wellcome Library; GB.

You have permission to make copies of this work under a Creative Commons, Attribution license.

This licence permits unrestricted use, distribution, and reproduction in any medium, provided the original author and source are credited. See the Legal Code for further information.

Image source should be attributed as specified in the full catalogue record. If no source is given the image should be attributed to Wellcome Collection.