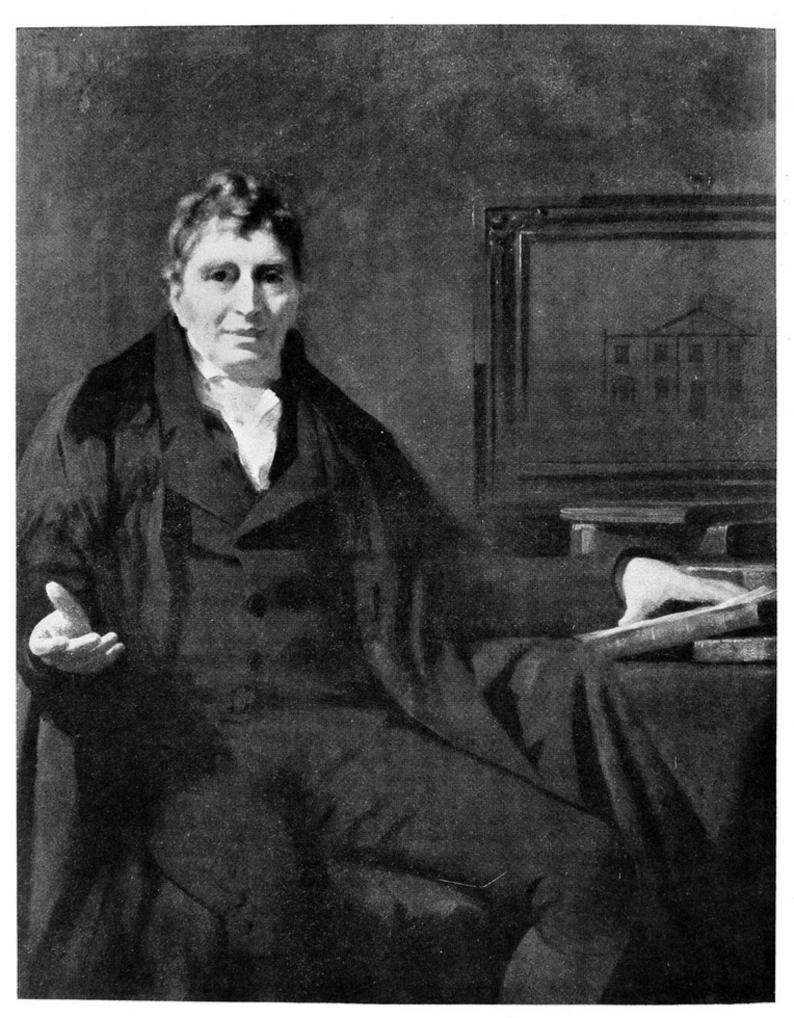

## M0005213: Portrait of Andrew Duncan (1744-1828)

ANDREW DUNCAN (1744-1828)
(Original by Sir Henry Raeburn in the Royal College of Physicians, Edinburgh)