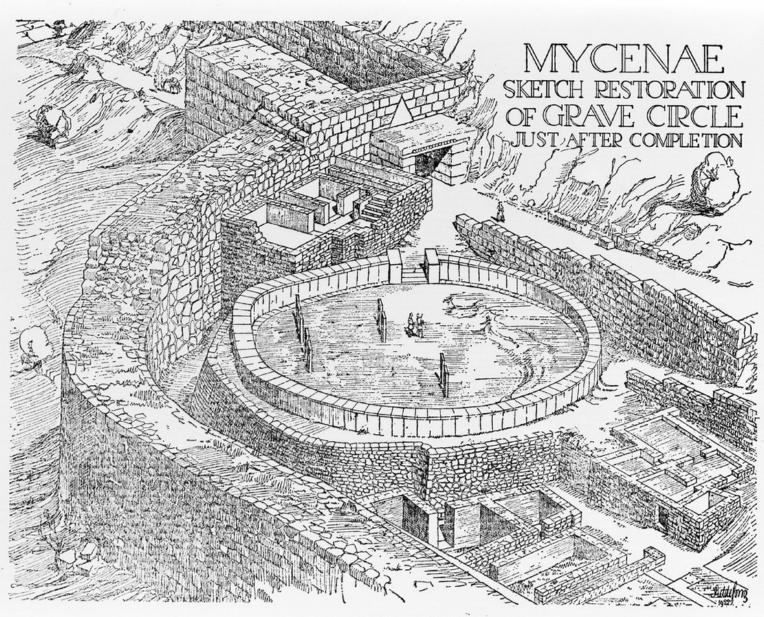

## M0005081: Sketch of a grave cicle at Mycenae

Wellcome Collection 183 Euston Road London NW1 2BE UK T +44 (0)20 7611 8722 E library@wellcomecollection.org https://wellcomecollection.org

Fig. 3. GRAVE CIRCLE, MYCENAE
From Annual of British School at Athens, by permission