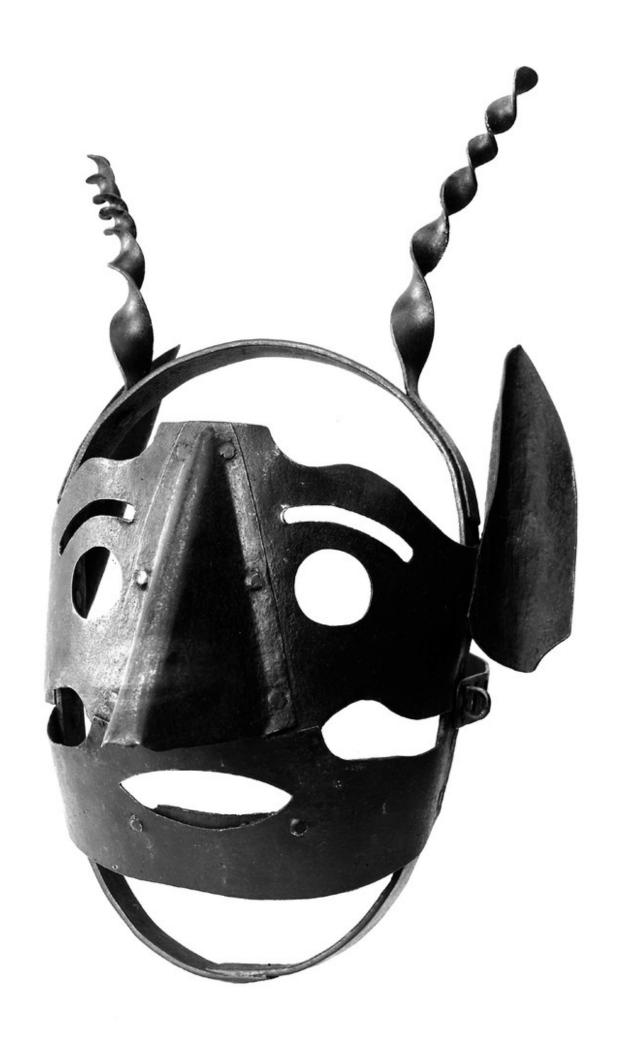

## M0005109: Scolds iron bridle, 14th century Brussels prison

## **Publication/Creation**

8 February 1937

## **Persistent URL**

https://wellcomecollection.org/works/mdss29r9

## License and attribution

Wellcome Library; GB.

Conditions of use: it is possible this item is protected by copyright and/or related rights. You are free to use this item in any way that is permitted by the copyright and related rights legislation that applies to your use. For other uses you need to obtain permission from the rights-holder(s).



Wellcome Collection 183 Euston Road London NW1 2BE UK T +44 (0)20 7611 8722 E library@wellcomecollection.org https://wellcomecollection.org