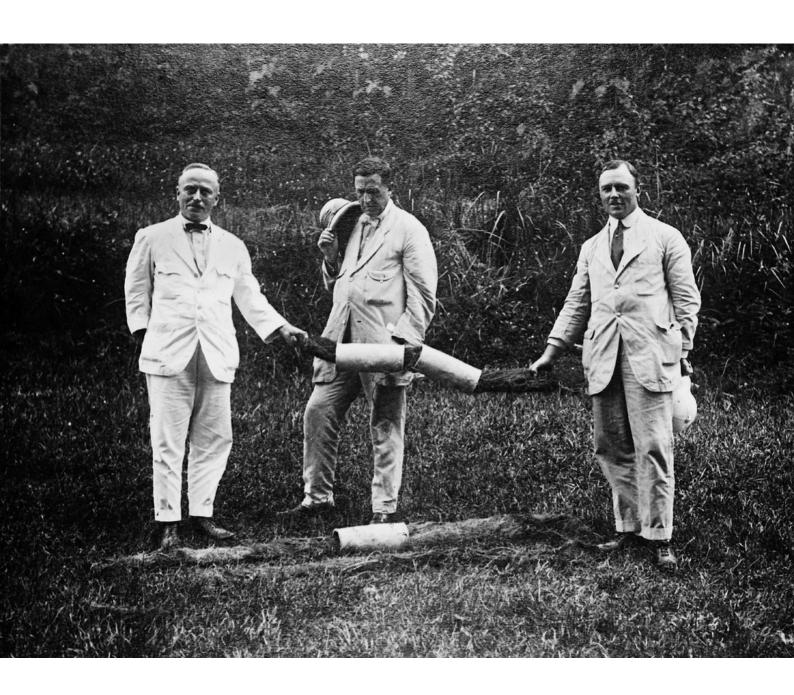

## M0005204: J. W. Scharff (left) and two unidentified men holding a drain penetrated by roots