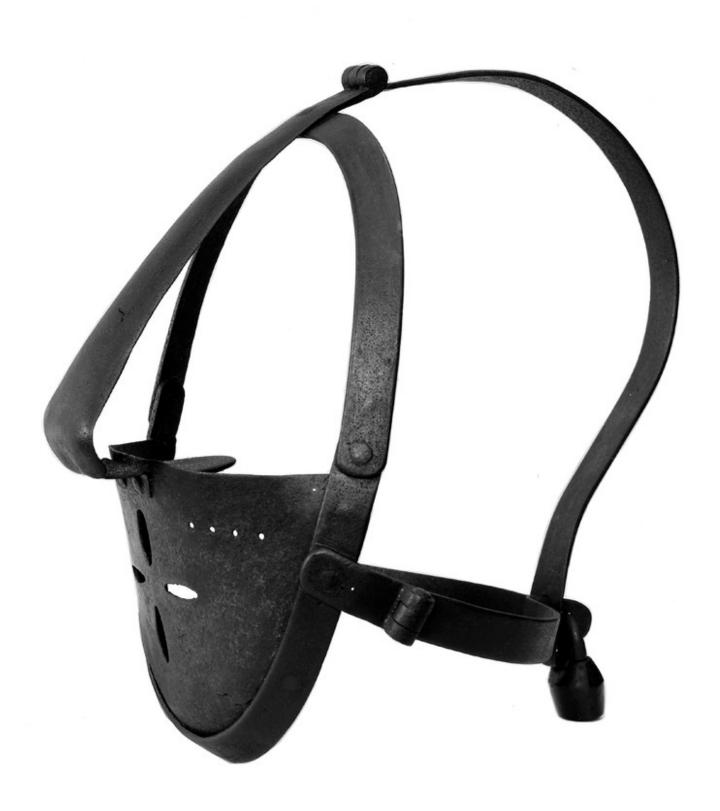

## M0005111: Scold's iron bridle

## **Publication/Creation**

8 February 1937

## **Persistent URL**

https://wellcomecollection.org/works/bu3gwn89

## License and attribution

Wellcome Library; GB.

Conditions of use: it is possible this item is protected by copyright and/or related rights. You are free to use this item in any way that is permitted by the copyright and related rights legislation that applies to your use. For other uses you need to obtain permission from the rights-holder(s).



Wellcome Collection 183 Euston Road London NW1 2BE UK T +44 (0)20 7611 8722 E library@wellcomecollection.org https://wellcomecollection.org