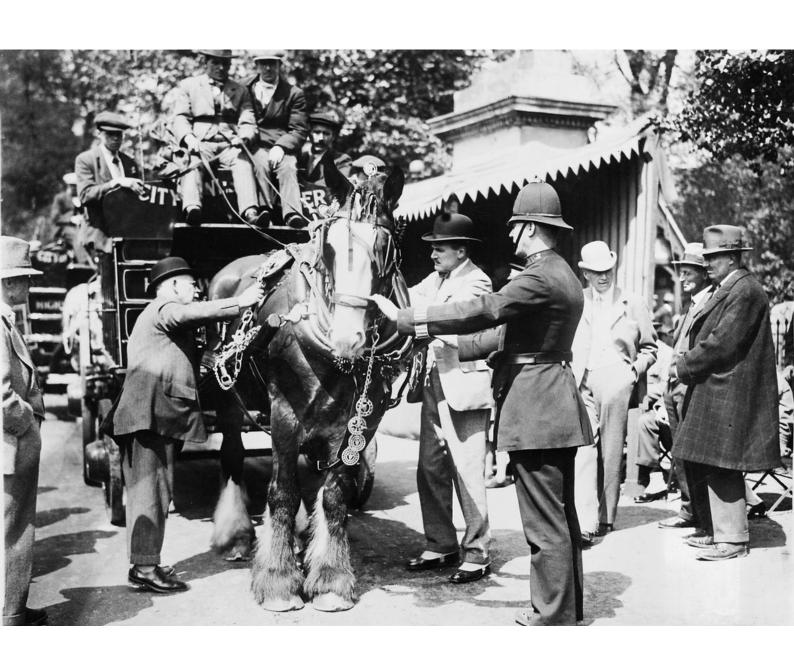

## M0005501: Horse brasses used as a charm

## **Publication/Creation**

4 August 1938

## **Persistent URL**

https://wellcomecollection.org/works/q2wquj3u

## License and attribution

Wellcome Library; GB.

Conditions of use: it is possible this item is protected by copyright and/or related rights. You are free to use this item in any way that is permitted by the copyright and related rights legislation that applies to your use. For other uses you need to obtain permission from the rights-holder(s).



Wellcome Collection 183 Euston Road London NW1 2BE UK T +44 (0)20 7611 8722 E library@wellcomecollection.org https://wellcomecollection.org