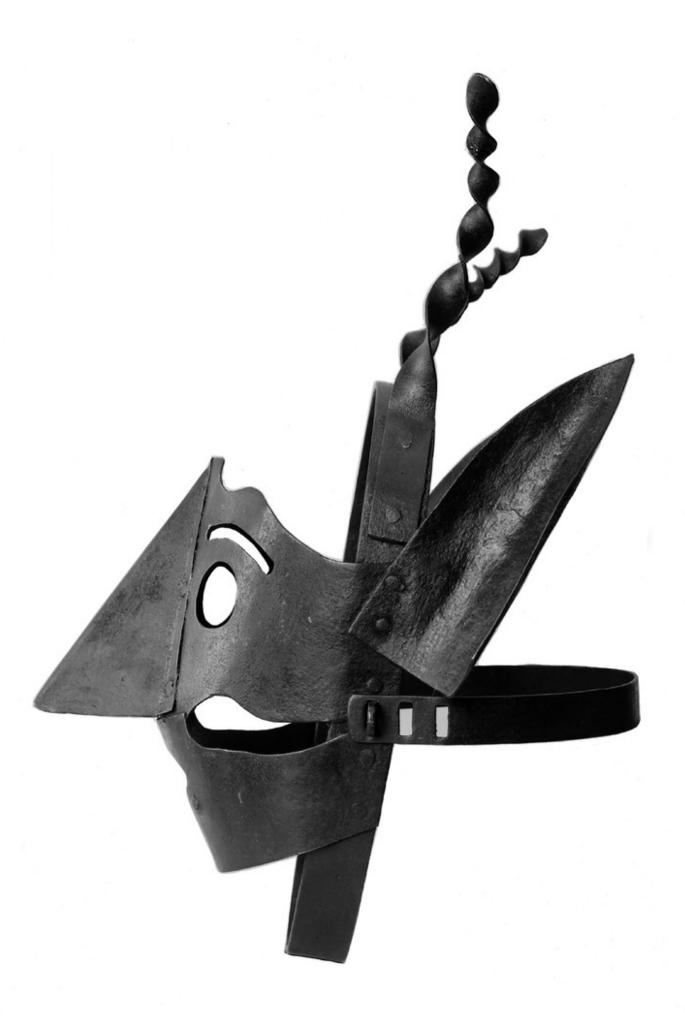

## M0005110: Scolds iron bridle, 14th century Brussels prison

## **Publication/Creation**

8 February 1937

## **Persistent URL**

https://wellcomecollection.org/works/jb35gvdn

## License and attribution

Wellcome Library; GB.

Conditions of use: it is possible this item is protected by copyright and/or related rights. You are free to use this item in any way that is permitted by the copyright and related rights legislation that applies to your use. For other uses you need to obtain permission from the rights-holder(s).



Wellcome Collection 183 Euston Road London NW1 2BE UK T +44 (0)20 7611 8722 E library@wellcomecollection.org https://wellcomecollection.org