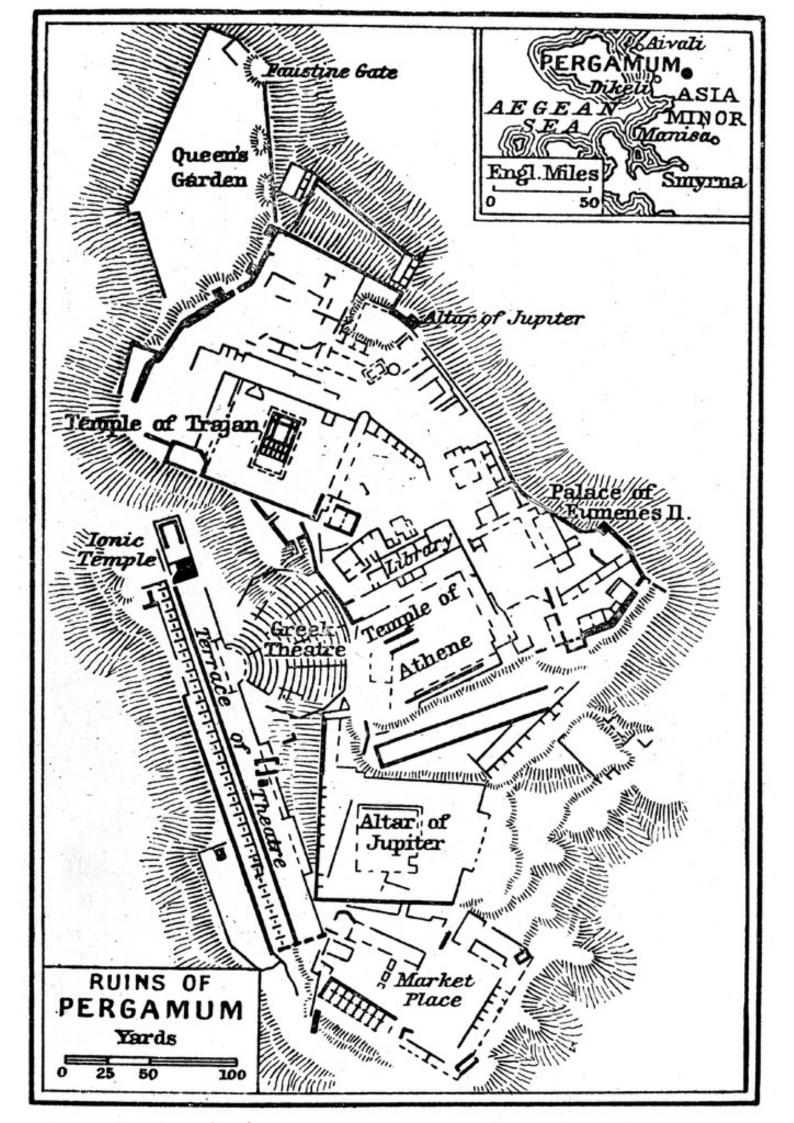

## M0005012: Plan of the ruins of Pergamum, Turkey

## **Publication/Creation**

4 November 1936

## **Persistent URL**

https://wellcomecollection.org/works/qmfnygfe

## License and attribution

Wellcome Library; GB.

Conditions of use: it is possible this item is protected by copyright and/or related rights. You are free to use this item in any way that is permitted by the copyright and related rights legislation that applies to your use. For other uses you need to obtain permission from the rights-holder(s).



Wellcome Collection 183 Euston Road London NW1 2BE UK T +44 (0)20 7611 8722 E library@wellcomecollection.org https://wellcomecollection.org