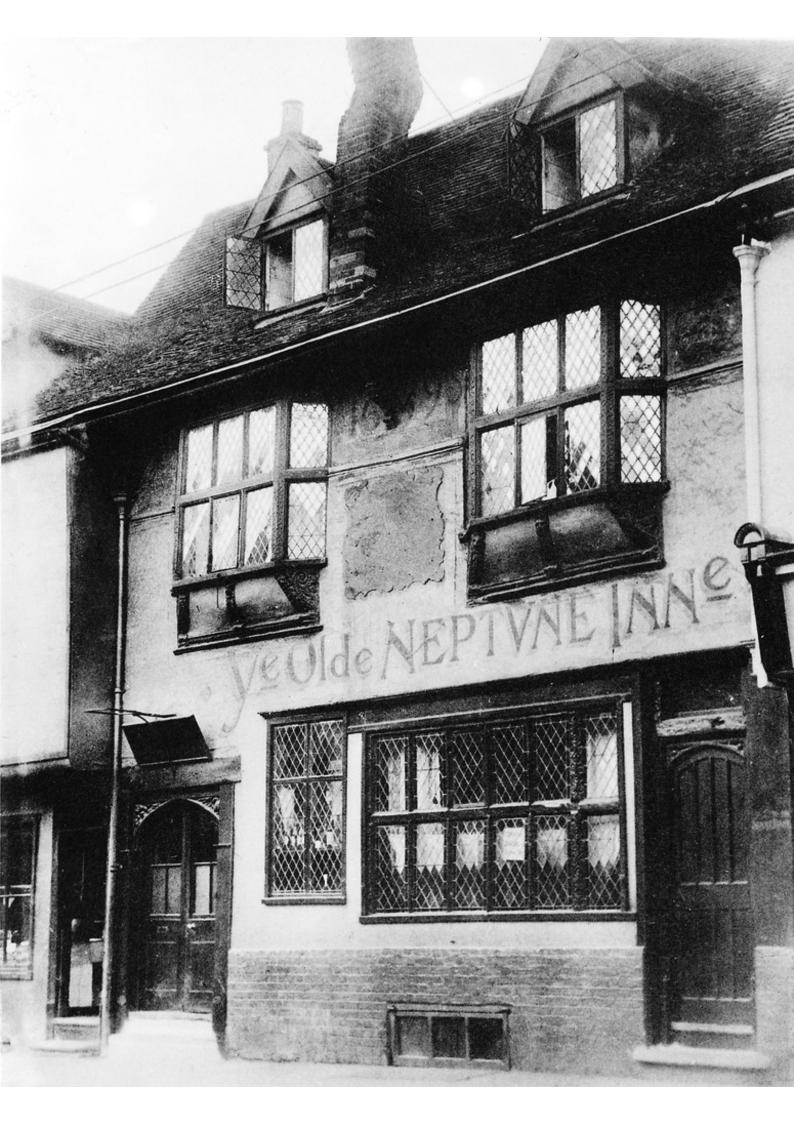

## M0005715: Exterior of Ye Olde Neptune Inne, Ipswich

## **Publication/Creation**

23 September 1938

## **Persistent URL**

https://wellcomecollection.org/works/grfjmakg

## License and attribution

Wellcome Library; GB.

Conditions of use: it is possible this item is protected by copyright and/or related rights. You are free to use this item in any way that is permitted by the copyright and related rights legislation that applies to your use. For other uses you need to obtain permission from the rights-holder(s).



Wellcome Collection 183 Euston Road London NW1 2BE UK T +44 (0)20 7611 8722 E library@wellcomecollection.org https://wellcomecollection.org