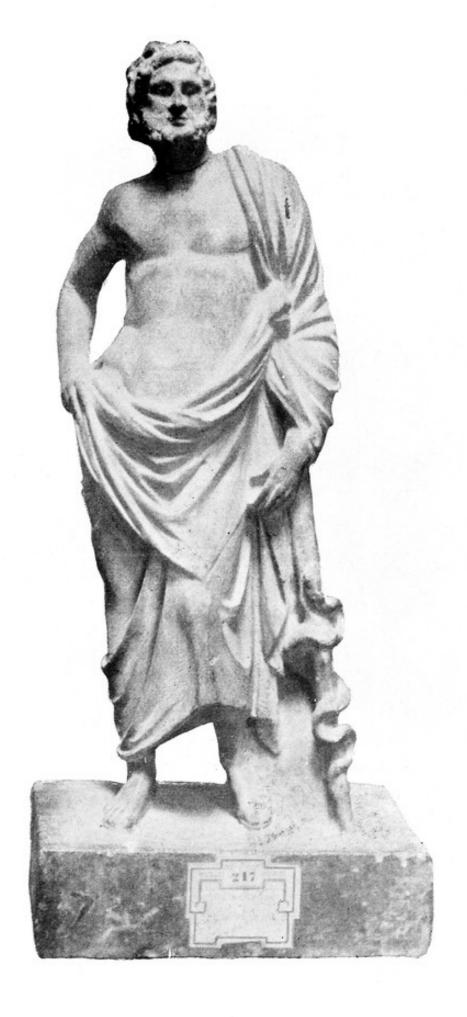

## M0004713: Image of statue of Aesculapius

découvert. Les pieds sont nus. Restauration en marbre : une pièce au coude droit. La tête et le bras droit sont rajustés.