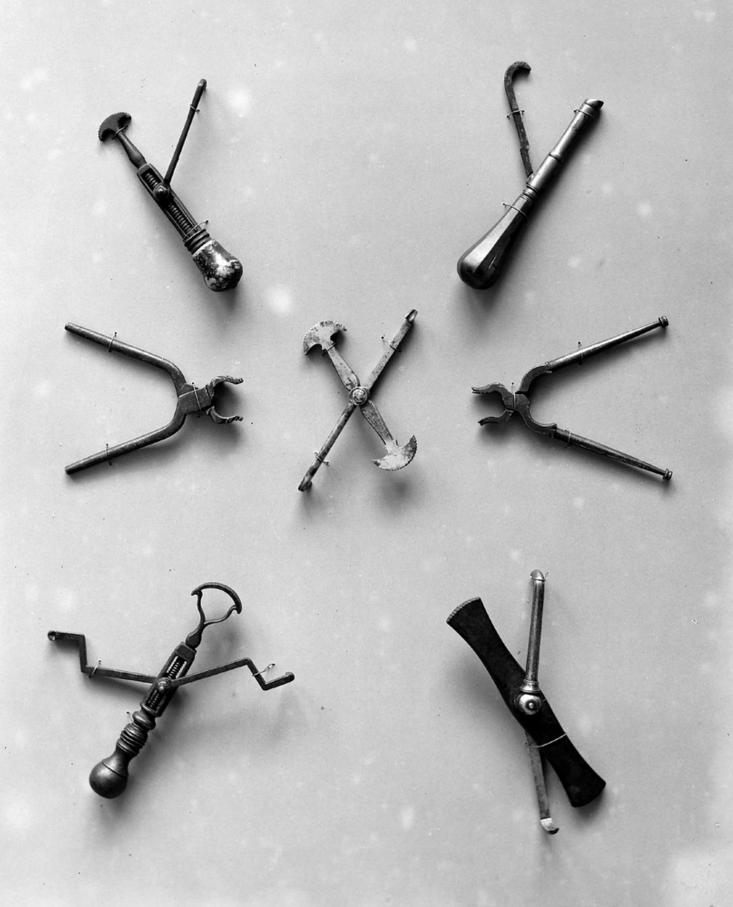

## M0005234: Dental forceps and pelicans

## **Publication/Creation**

15 September 1937

## **Persistent URL**

https://wellcomecollection.org/works/yhvcn6wn

## License and attribution

Wellcome Library; GB.

Conditions of use: it is possible this item is protected by copyright and/or related rights. You are free to use this item in any way that is permitted by the copyright and related rights legislation that applies to your use. For other uses you need to obtain permission from the rights-holder(s).



Wellcome Collection 183 Euston Road London NW1 2BE UK T +44 (0)20 7611 8722 E library@wellcomecollection.org https://wellcomecollection.org