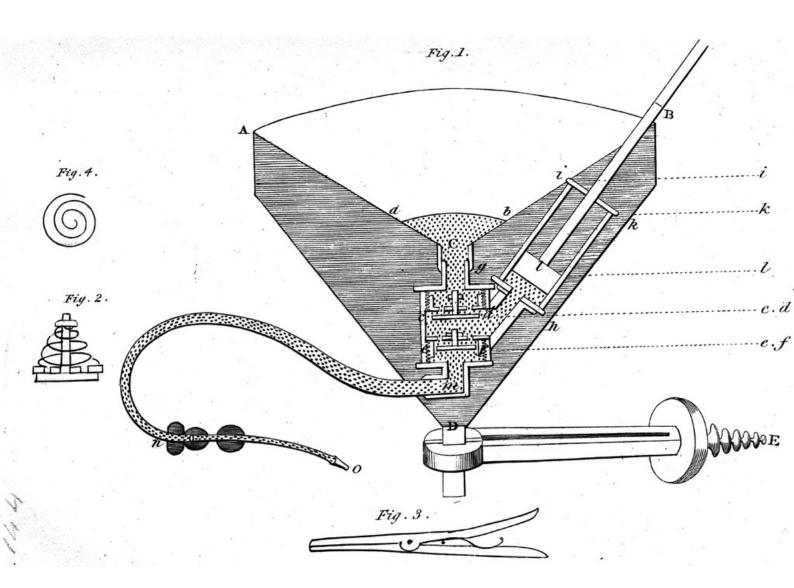

## M0005106: Section of impellor injecting syringe

## **Publication/Creation**

8 February 1937

## **Persistent URL**

https://wellcomecollection.org/works/n9ta2fay

## License and attribution

Wellcome Library; GB.

This work has been identified as being free of known restrictions under copyright law, including all related and neighbouring rights and is being made available under the Creative Commons, Public Domain Mark.

You can copy, modify, distribute and perform the work, even for commercial purposes, without asking permission.



Wellcome Collection 183 Euston Road London NW1 2BE UK T +44 (0)20 7611 8722 E library@wellcomecollection.org https://wellcomecollection.org