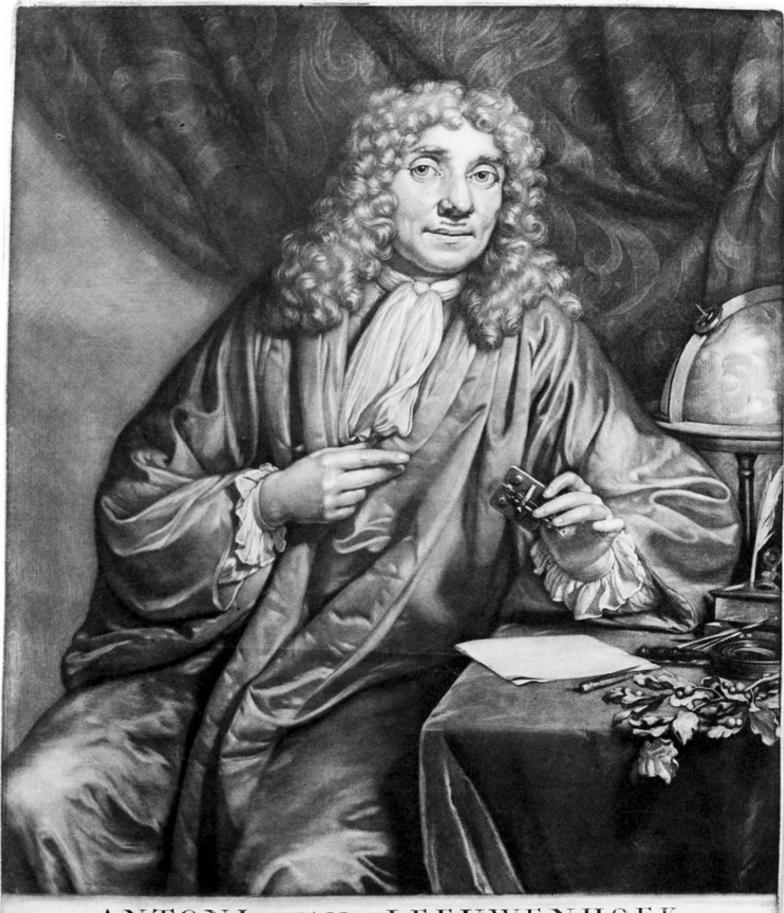

## M0004947: Portrait of Antonie van Leeuwenhoek (1632-1723)

# ANTONI VAN LEEUWENHOEK,

LID VAN DE KONINGHLYKE SOCIETEIT IN LONDON.

Genores TOT Dest. A. 1632.

Daer Seeft een aetdigh Man een vaetdigh Man en gaum, Lyn Glase Heuteltiens en is fer geen ontfehoten,
Die wisse wonderen teelt, en beeft Navur in t naum, Noch kan ontfehieten dies die dappie Man niet: maer
Doonkengpt all haar geheum, en opent all haer Sloten Giet scherp wed die hem soecke; tryelyeke hem of hy trouer.
J. Viekolje pins see dresse Kroso.