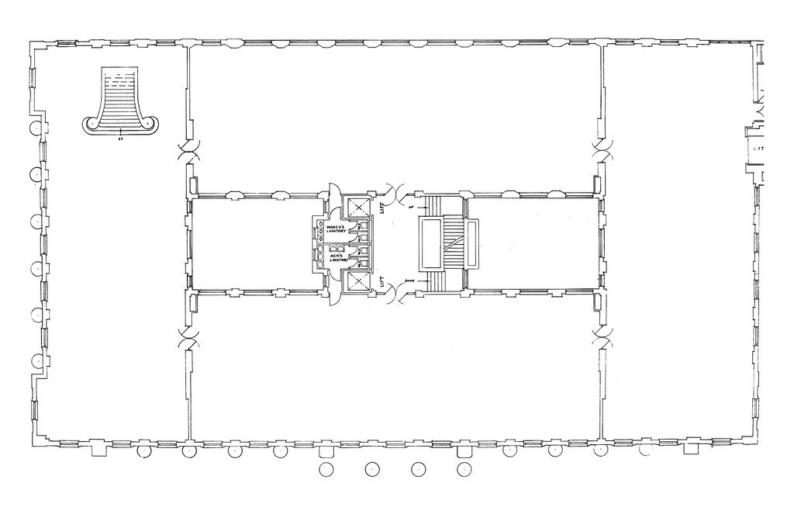

## M0005241: Plan of the Wellcome Historical Medical Museum: 2nd floor

## **Publication/Creation**

12 November 1937

## **Persistent URL**

https://wellcomecollection.org/works/cdw54jfe

## License and attribution

Wellcome Library; GB.

You have permission to make copies of this work under a Creative Commons, Attribution license.

This licence permits unrestricted use, distribution, and reproduction in any medium, provided the original author and source are credited. See the Legal Code for further information.

Image source should be attributed as specified in the full catalogue record. If no source is given the image should be attributed to Wellcome Collection.