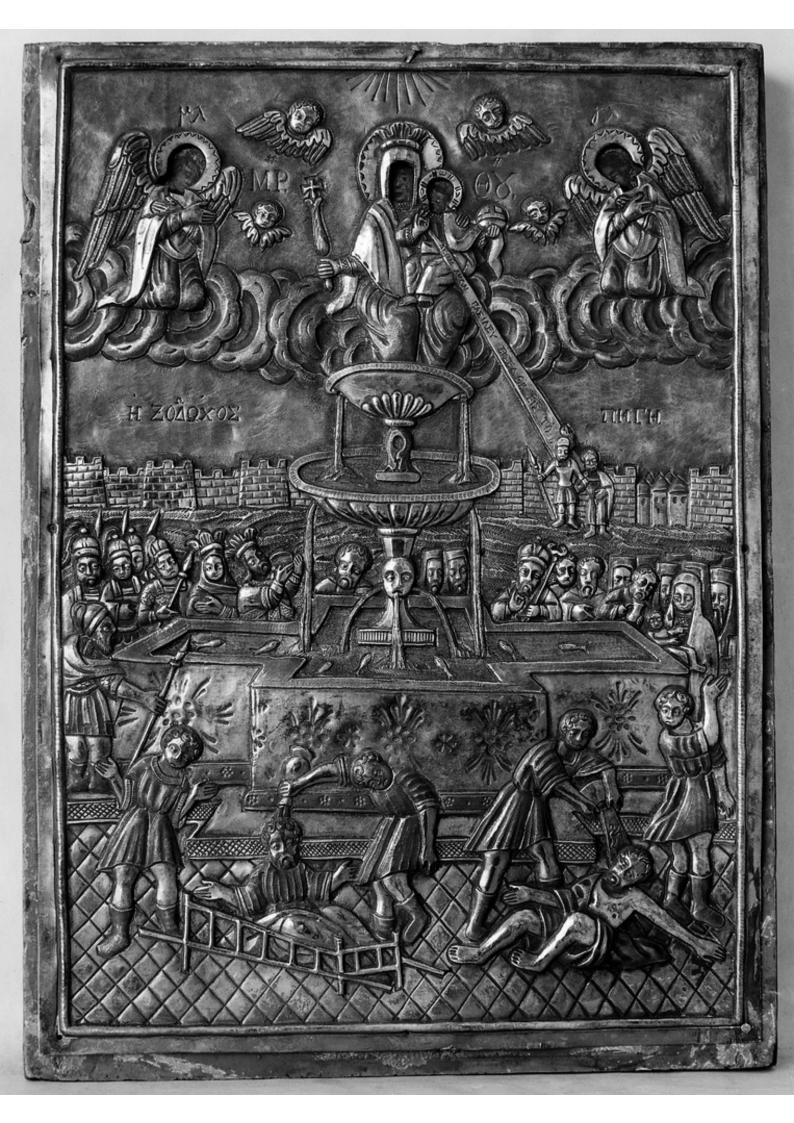

## M0005662: Byzantine plaque of the fountain of life

## **Publication/Creation**

September 1938

## **Persistent URL**

https://wellcomecollection.org/works/jd2335a8

## License and attribution

Wellcome Library; GB.

This work has been identified as being free of known restrictions under copyright law, including all related and neighbouring rights and is being made available under the Creative Commons, Public Domain Mark.

You can copy, modify, distribute and perform the work, even for commercial purposes, without asking permission.



Wellcome Collection 183 Euston Road London NW1 2BE UK T +44 (0)20 7611 8722 E library@wellcomecollection.org https://wellcomecollection.org