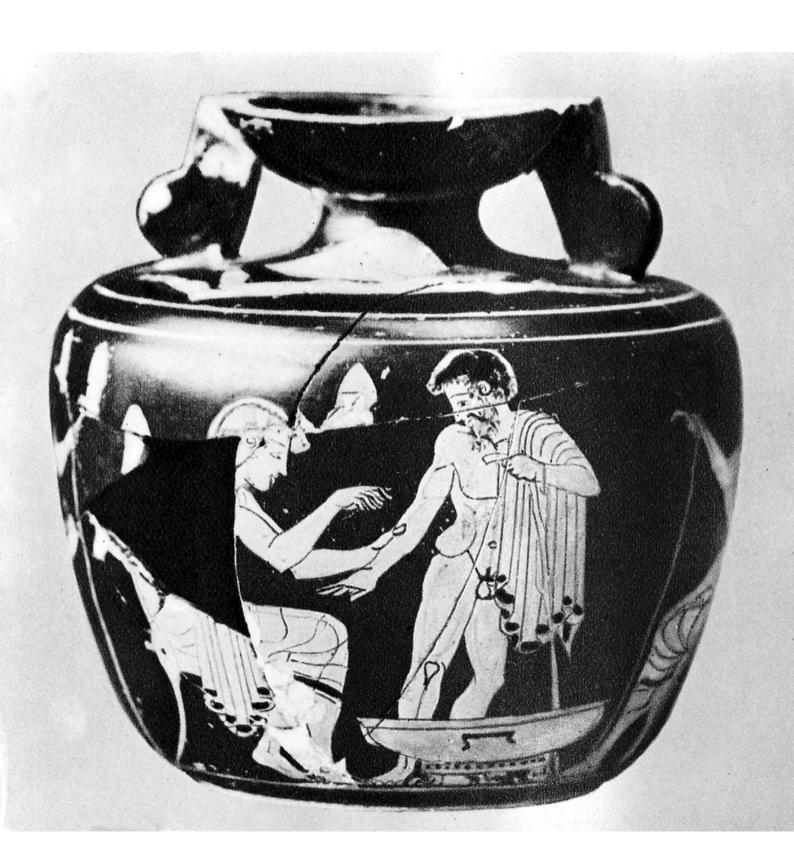

## M0004951: Greek vase depicting a seated man examining a standing man's arm

## **Publication/Creation**

30 October 1936

## **Persistent URL**

https://wellcomecollection.org/works/zbhv7gcw

## License and attribution

Wellcome Library; GB.

Conditions of use: it is possible this item is protected by copyright and/or related rights. You are free to use this item in any way that is permitted by the copyright and related rights legislation that applies to your use. For other uses you need to obtain permission from the rights-holder(s).



Wellcome Collection 183 Euston Road London NW1 2BE UK T +44 (0)20 7611 8722 E library@wellcomecollection.org https://wellcomecollection.org