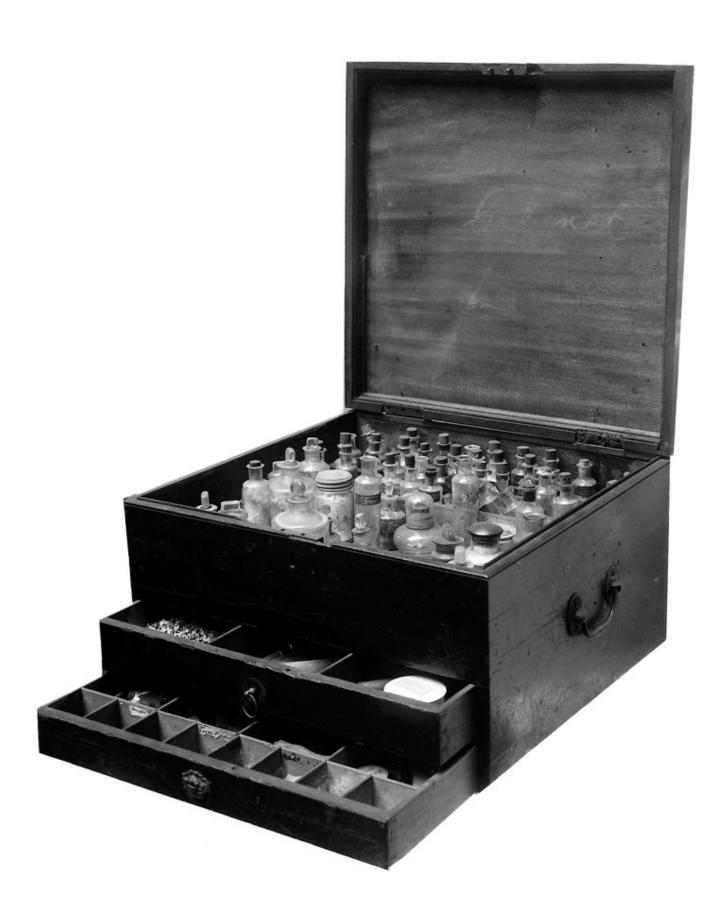

## M0005669: Experimental cabinet presented to Joseph Lister in 1859 and used by him