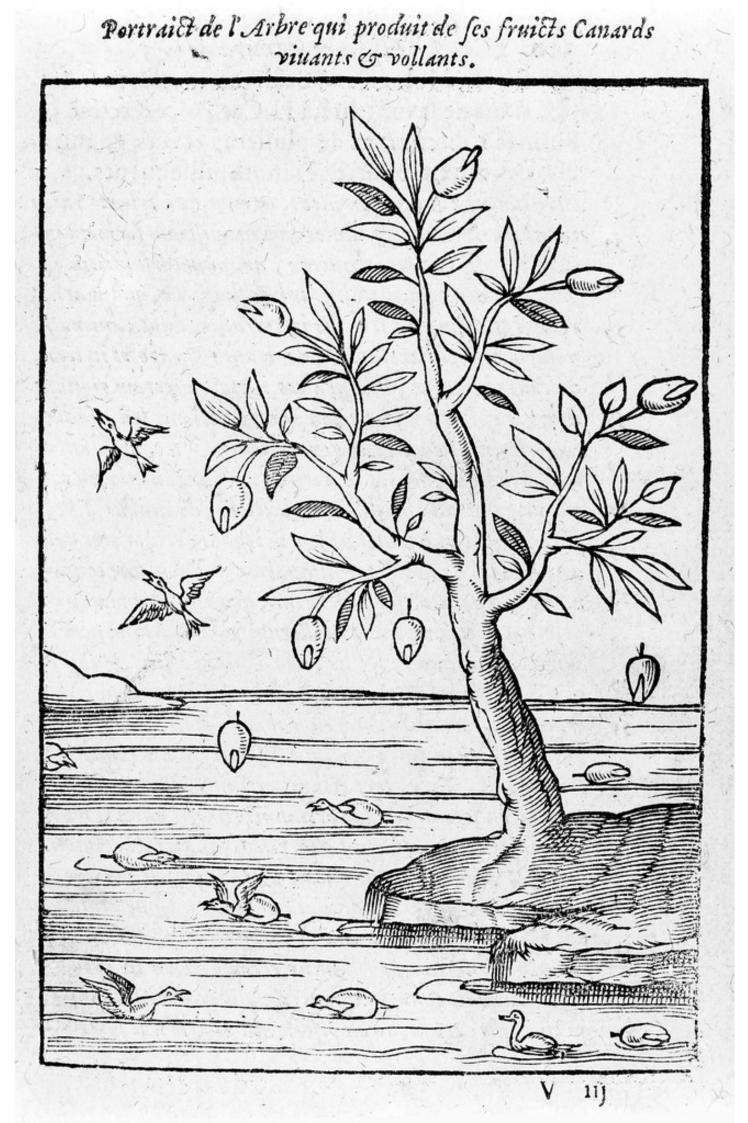

## M0005641: Trees with leaves in the form of shells from which fly birds, woodcut