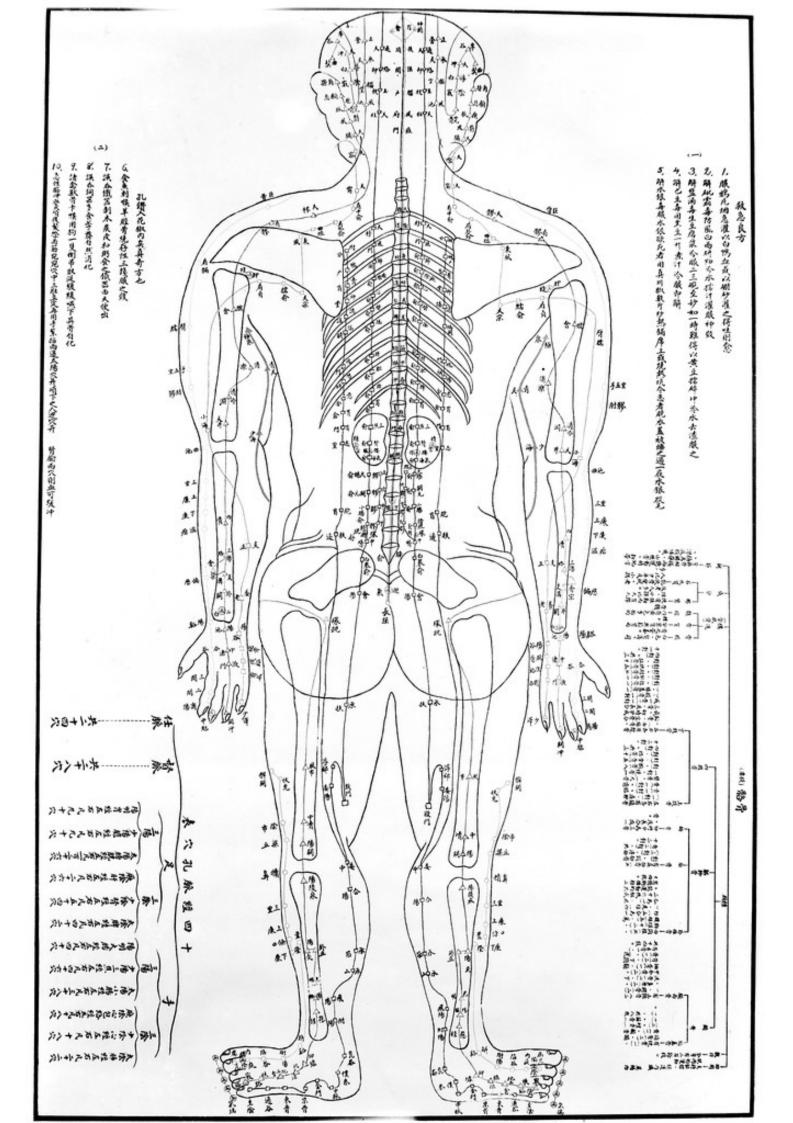

## M0005677EB: Woodcut of the human body illustrating acupuncture points

## **Publication/Creation**

September 1938

## **Persistent URL**

https://wellcomecollection.org/works/p8g5ebg2

## License and attribution

Wellcome Library; GB.

This work has been identified as being free of known restrictions under copyright law, including all related and neighbouring rights and is being made available under the Creative Commons, Public Domain Mark.

You can copy, modify, distribute and perform the work, even for commercial purposes, without asking permission.



Wellcome Collection 183 Euston Road London NW1 2BE UK T +44 (0)20 7611 8722 E library@wellcomecollection.org https://wellcomecollection.org