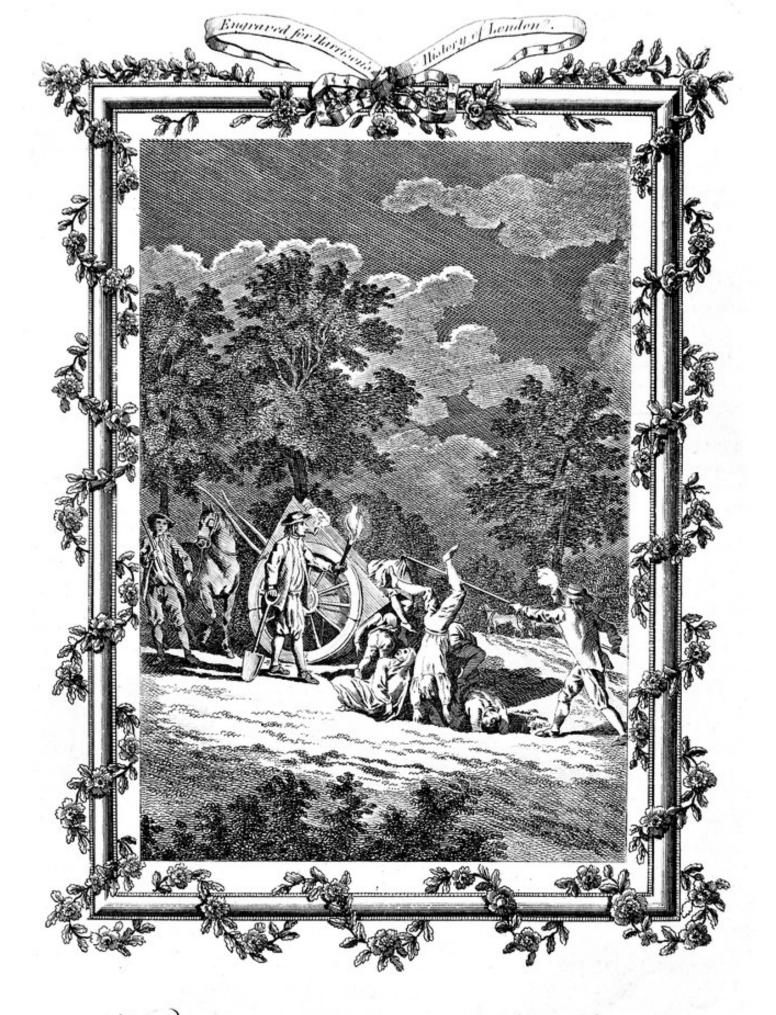

## M0005747: "View of the manner of burying dead bodies"

View of the manner of burying the dead Bodies
At Holy-well mount during the dreadful PLAGUE in 1665