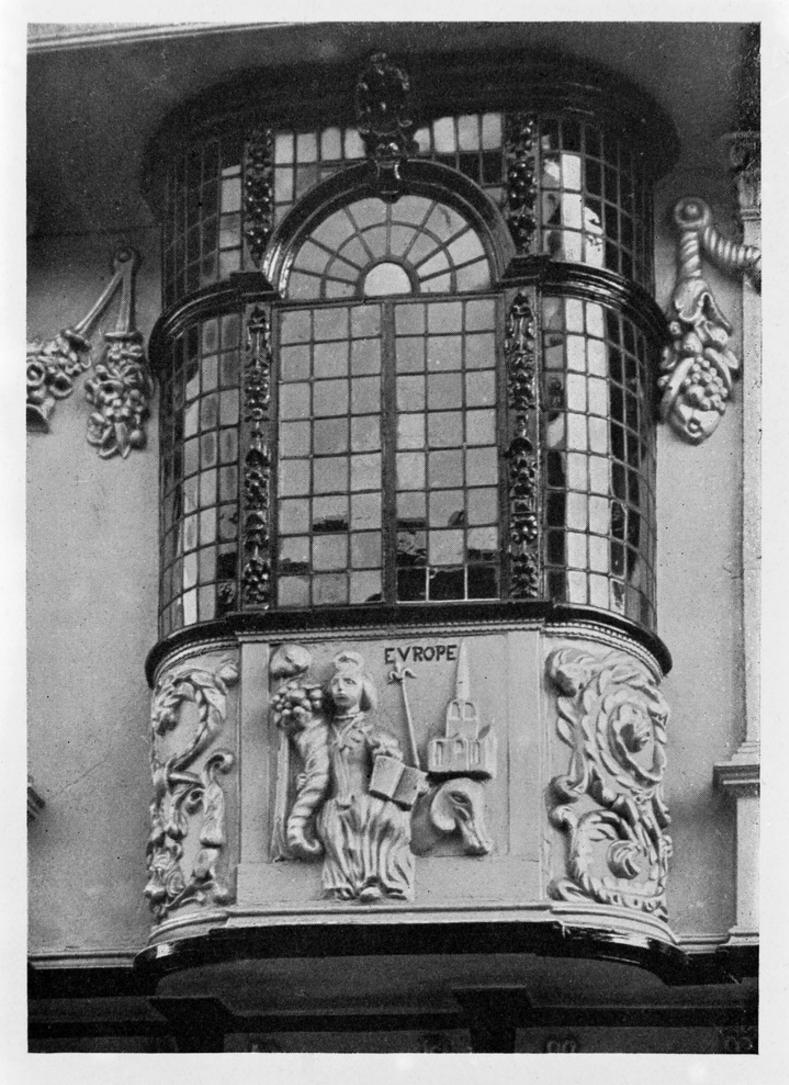

## M0005713: "Ipswich Window", also known as an oriel window

## **Publication/Creation**

23 September 1938

## **Persistent URL**

https://wellcomecollection.org/works/whww9fvt

## License and attribution

Wellcome Library; GB.

Conditions of use: it is possible this item is protected by copyright and/or related rights. You are free to use this item in any way that is permitted by the copyright and related rights legislation that applies to your use. For other uses you need to obtain permission from the rights-holder(s).



Wellcome Collection 183 Euston Road London NW1 2BE UK T +44 (0)20 7611 8722 E library@wellcomecollection.org https://wellcomecollection.org



AT IPSWICH, SUFFOLK