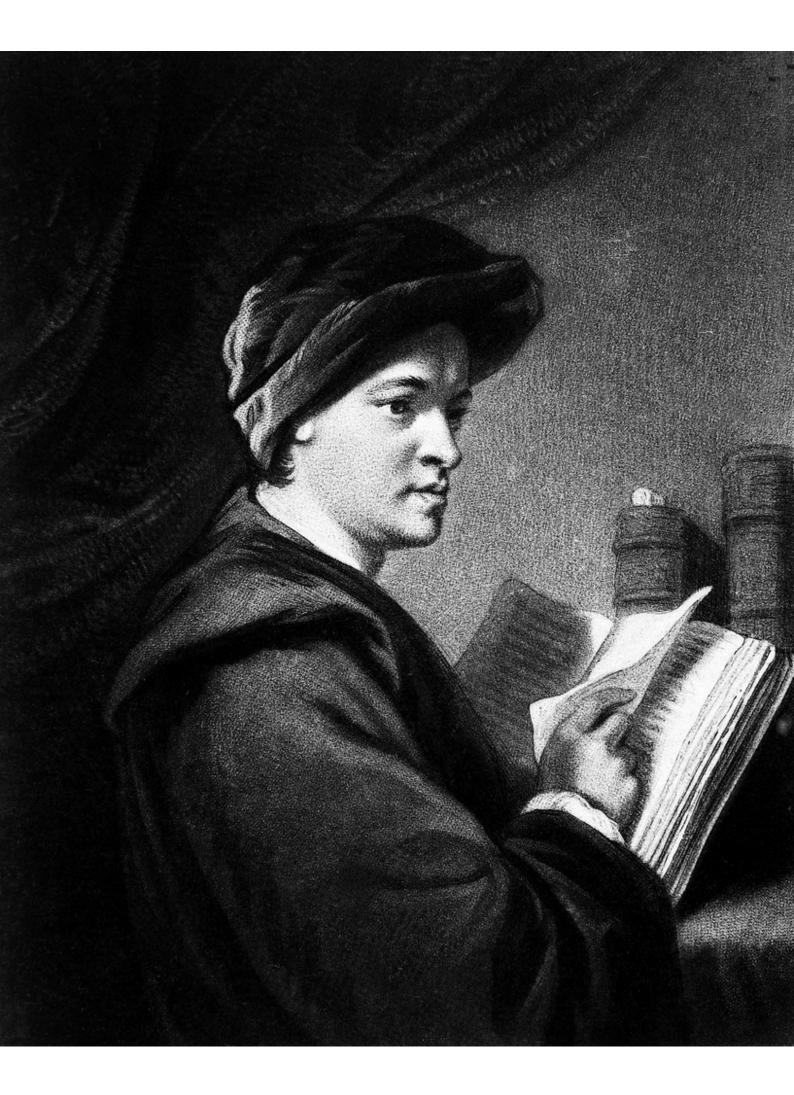

## M0005745: Portrait of John Mudge (1721-1793)

## **Publication/Creation**

07 October 1938

## **Persistent URL**

https://wellcomecollection.org/works/nyvxzbmr

## License and attribution

Wellcome Library; GB.

This work has been identified as being free of known restrictions under copyright law, including all related and neighbouring rights and is being made available under the Creative Commons, Public Domain Mark.

You can copy, modify, distribute and perform the work, even for commercial purposes, without asking permission.



Wellcome Collection 183 Euston Road London NW1 2BE UK T +44 (0)20 7611 8722 E library@wellcomecollection.org https://wellcomecollection.org