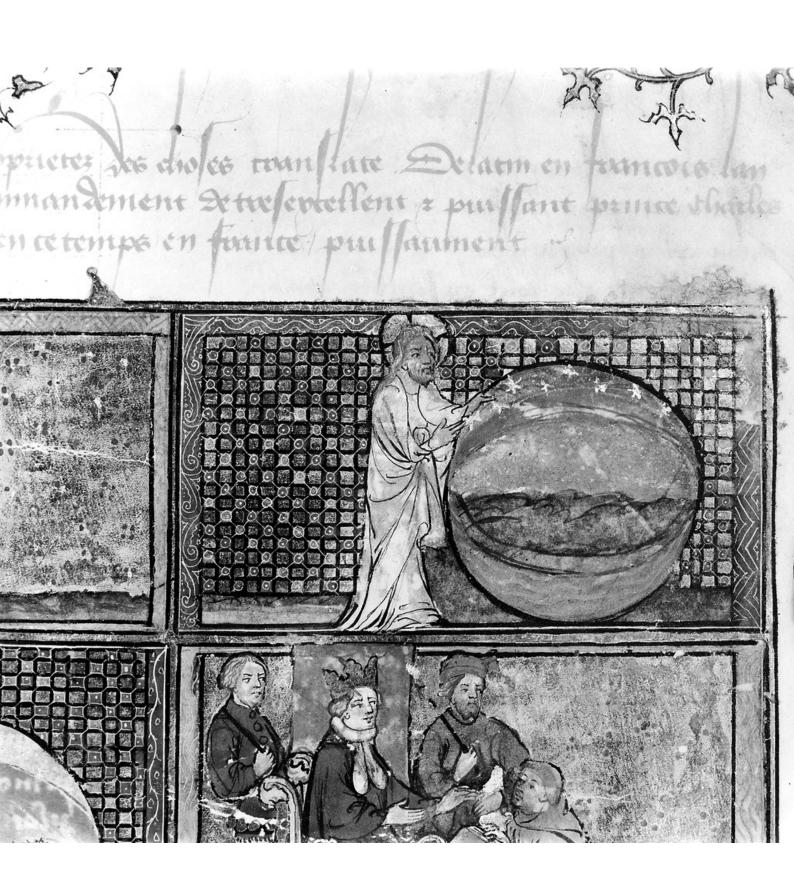

## M0005759: The Creation. The Almighty supporting the globe with starring firmament, green earth and ocean