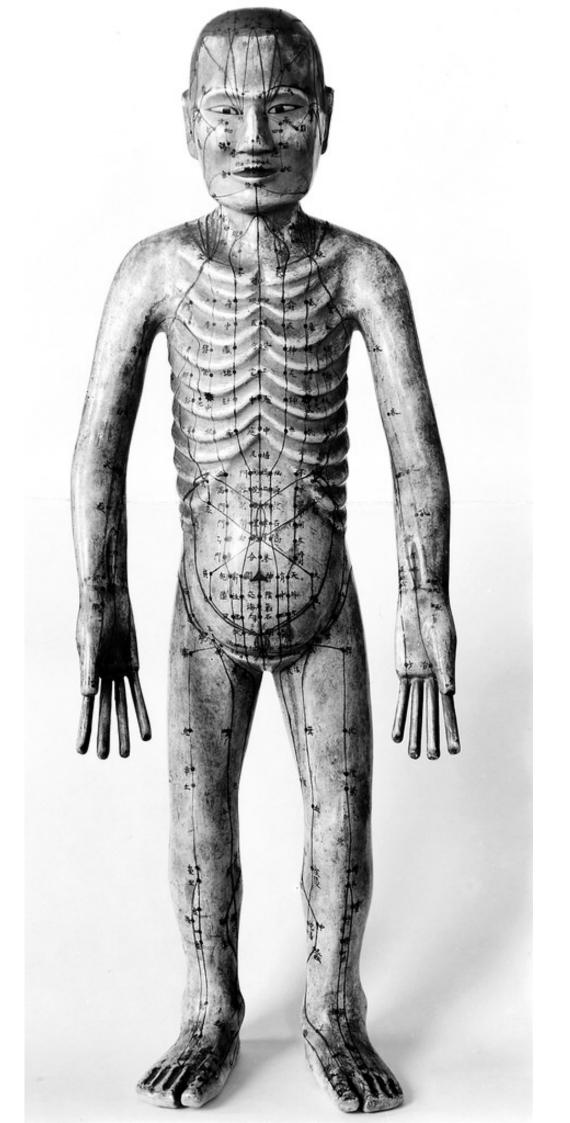

## M0005677A: Bronze acupuncture figure on a wooden stand

## **Publication/Creation**

September 1938

## **Persistent URL**

https://wellcomecollection.org/works/j29wuu9r

## License and attribution

Wellcome Library; GB.

You have permission to make copies of this work under a Creative Commons, Attribution license.

This licence permits unrestricted use, distribution, and reproduction in any medium, provided the original author and source are credited. See the Legal Code for further information.

Image source should be attributed as specified in the full catalogue record. If no source is given the image should be attributed to Wellcome Collection.