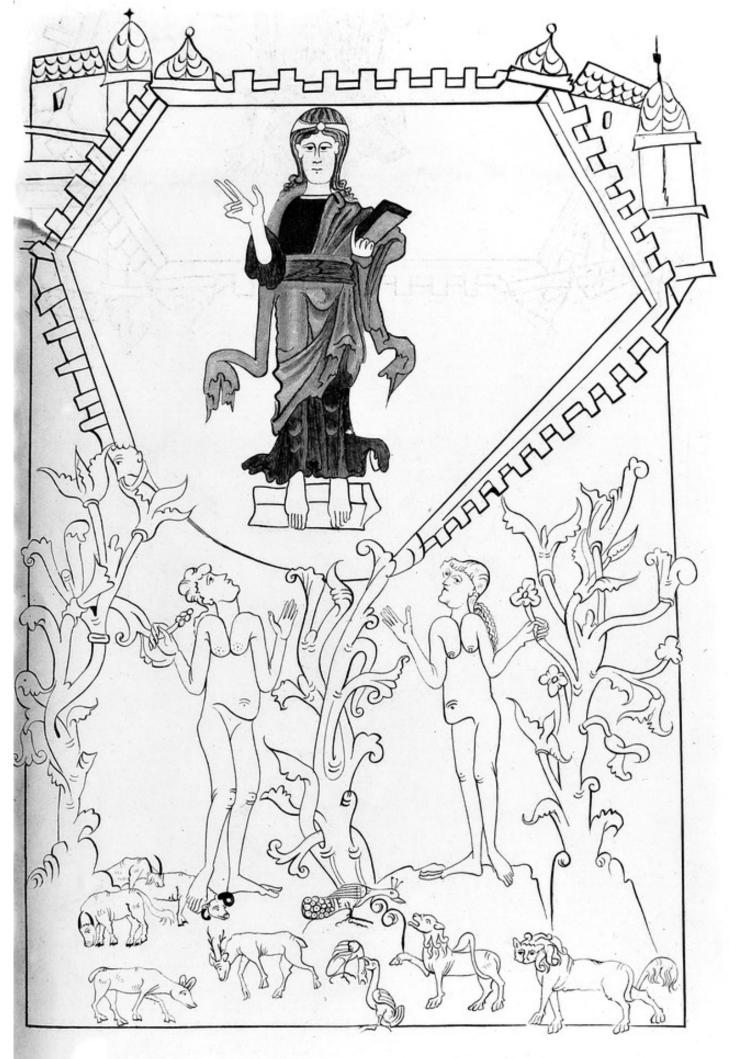

## M0005789: God surveys his creation, 10-11th century

## **Publication/Creation**

11 October 1938

## **Persistent URL**

https://wellcomecollection.org/works/swzwagkr

## License and attribution

Wellcome Library; GB.

Conditions of use: it is possible this item is protected by copyright and/or related rights. You are free to use this item in any way that is permitted by the copyright and related rights legislation that applies to your use. For other uses you need to obtain permission from the rights-holder(s).



Wellcome Collection 183 Euston Road London NW1 2BE UK T +44 (0)20 7611 8722 E library@wellcomecollection.org https://wellcomecollection.org



God beholding the excellence of his Productions.