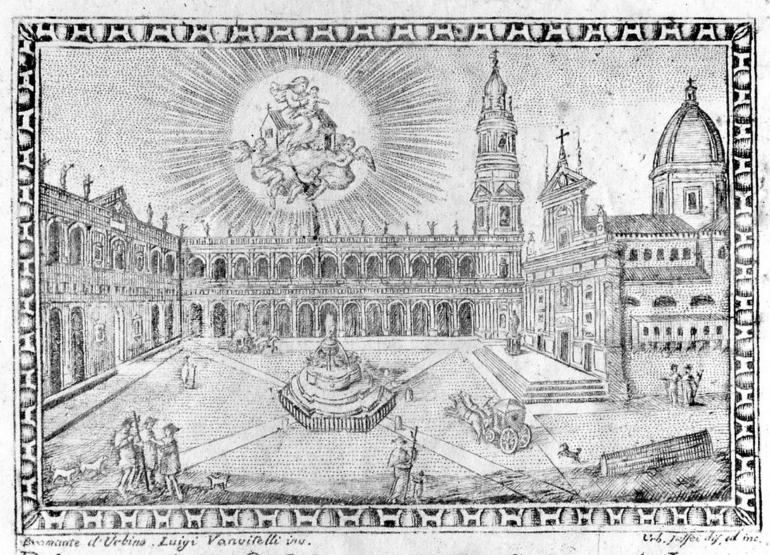

## M0005658: Basilica della Santa Casa, Loreto, Italy

## **Publication/Creation**

September 1938

## **Persistent URL**

https://wellcomecollection.org/works/b7hezzpe

## License and attribution

Wellcome Library; GB.

This work has been identified as being free of known restrictions under copyright law, including all related and neighbouring rights and is being made available under the Creative Commons, Public Domain Mark.

You can copy, modify, distribute and perform the work, even for commercial purposes, without asking permission.



Wellcome Collection 183 Euston Road London NW1 2BE UK T +44 (0)20 7611 8722 E library@wellcomecollection.org https://wellcomecollection.org



Polvere delle S. Mura della S. Casa di Loreto.