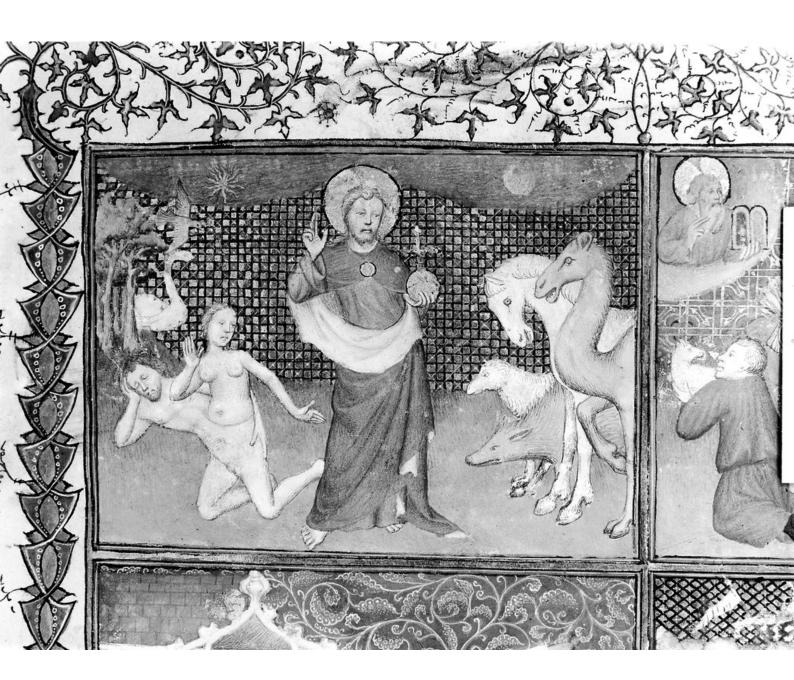

## M0005755: The Creation: the Creator with orb surrounded by animals, Adam and Eve, sun and moon